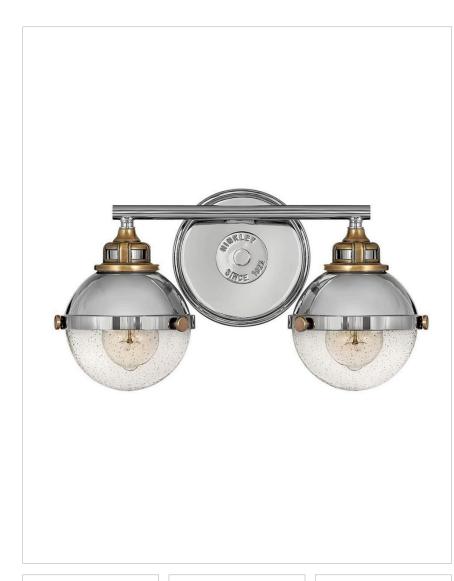

## 5172PN

TWO LIGHT VANITY

Fletcher's chic vibe transcends style boundaries. A seamless dome shade features a cast-fitter and an elegant capture ring that secures the clear seedy glass with decorative cast knobs. Spanning vintage to industrial, classic to transitional, Fletcher seamlessly unifies any décor declaration.

| DETAILS   |                 |
|-----------|-----------------|
| FINISH:   | Polished Nickel |
| MATERIAL: | Steel           |
| GLASS:    | Clear Seedy     |

| DIMENSIONS     |         |
|----------------|---------|
| WIDTH:         | 16"     |
| HEIGHT:        | 8.8"    |
| WEIGHT:        | 6lb     |
| BACK PLATE:    | 6" Dia. |
| EXTENSION:     | 7.5"    |
| TOP TO OUTLET: | 3"      |