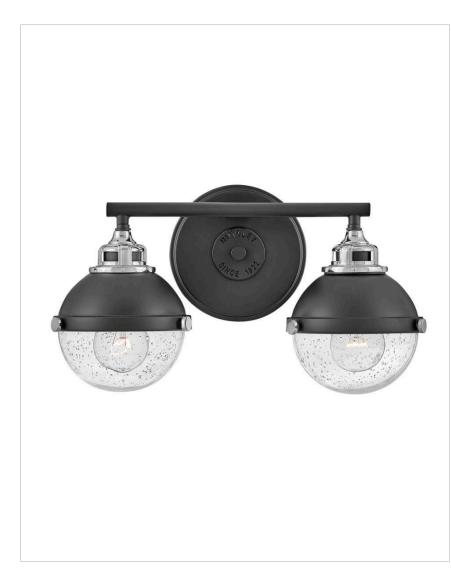

## 5172BK-CM

TWO LIGHT VANITY

Fletcher's chic vibe transcends style boundaries. A seamless dome shade features a cast-fitter and an elegant capture ring that secures the clear seedy glass with decorative cast knobs. Spanning vintage to industrial, classic to transitional, Fletcher seamlessly unifies any décor declaration.

| DETAILS   |                           |
|-----------|---------------------------|
| FINISH:   | Black with Chrome accents |
| MATERIAL: | Steel                     |
| GLASS:    | Clear Seedy               |