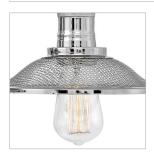

## TWO LIGHT VANITY

Rigby is inspired by the Americana barn light, reborn as a chic interior retro classic. Features such as cast socket covers, mesh shades, canopy detail and two-tone finish options combine the best in both vintage and industrial design elements.

## PRODUCT DETAILS:

- Fixture can be mounted either up or down
- Suitable for use in damp locations as defined by NEC and CEC. Meets United States UL Underwriters Laboratories & CSA Canadian Standards Association Product Safety Standards
- Ideal for vintage filament bulbs (not included)
- Angular lines, a bold finish, simple shape and sturdy details merge for a robust but pared down industrial design
- Gleaming luxe polished nickel finish