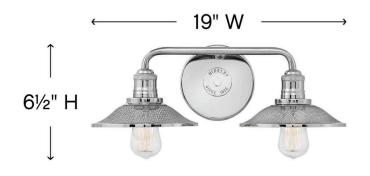

## TWO LIGHT VANITY

Rigby is inspired by the Americana barn light, reborn as a chic interior retro classic. Features such as cast socket covers, mesh shades, canopy detail and two-tone finish options combine the best in both vintage and industrial design elements.

| DETAILS   |                 |
|-----------|-----------------|
| FINISH:   | Polished Nickel |
| MATERIAL: | Steel           |

| DIMENSIONS     |         |
|----------------|---------|
| WIDTH:         | 19"     |
| HEIGHT:        | 6.5"    |
| WEIGHT:        | 2.4lb   |
| BACK PLATE:    | 6" Dia. |
| EXTENSION:     | 8.8"    |
| TOP TO OUTLET: | 3"      |