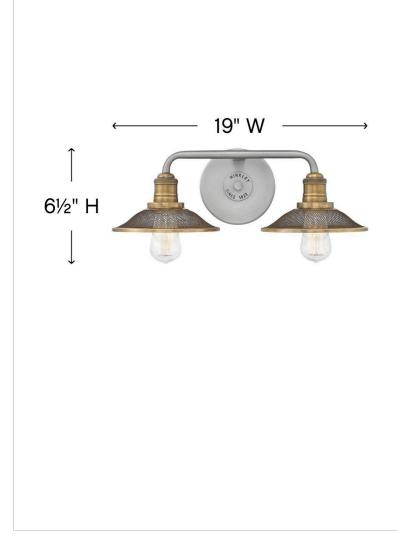

## RIGBY

**5292AN** TWO LIGHT VANITY

Rigby is inspired by the Americana barn light, reborn as a chic interior retro classic. Features such as cast socket covers, mesh shades, canopy detail and twotone finish options combine the best in both vintage and industrial design elements.

## DIMENSIONS

| DIMENSION      |         |
|----------------|---------|
| WIDTH:         | 19"     |
| HEIGHT:        | 6.5"    |
| WEIGHT:        | 2.4lb   |
| BACK PLATE:    | 6" Dia. |
| EXTENSION:     | 8.8"    |
| TOP TO OUTLET: | 3"      |