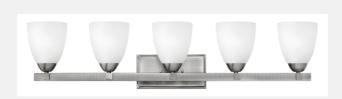

| PINNACLE 5255AN |
|-----------------|
| ANTIQUE NICKEL  |

| WIDTH:               | 37.0"                                       |
|----------------------|---------------------------------------------|
| HEIGHT:              | 8.0"                                        |
| WEIGHT:              | 6.0 LBS                                     |
| MATERIAL:            | METAL                                       |
| GLASS:               | CLEAR ETCHED                                |
| BACKPLATE<br>WIDTH:  | 9.3"                                        |
| BACKPLATE<br>HEIGHT: | 4.5"                                        |
| SOCKET:              | 5-100W MED *NOT INCLUDED                    |
| NOTES:               | PINNACLE MOUNTING BARS ARE CURVED IN SHAPE. |
| EXTENSION:           | 7.0"                                        |
| TTO:                 | 5.8"                                        |
| CERTIFICATION:       | C-US DAMP RATED                             |
| VOLTAGE:             | 120V                                        |
| UPC:                 | 640665525502                                |
| INSTALL<br>OPTIONS:  | UP AND DOWN                                 |