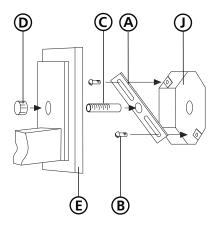

- 1. Prepare mounting strap (A) by threading 1-5/8" nipple into the center hole of the mounting strap (A), approximately 1/4".- see Drawing 1.
  - 2. Attach mounting strap (A) to junction box (J) using two 1" screws (C) provided.

- Make electrical connections from supply wire to fixture lead wires. Refer to instruction sheet **(I.S. 18)** and follow all instructions to make all necessary wiring connections. Then refer back to this sheet to continue installation of this fixture.
  - **1.** To mount fixture, slip center hole of backplate **(E)** over nipple **(C)** and hold fixture in position see **Drawing 1**.
  - 2. Thread decorative knob (D) onto end of nipple (C) and tighten to secure fixture.