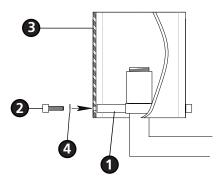

2

1. Install the glass by first slipping glass (3) around cross bars (1) and lining up the holes in the glass (3) with the holes in the end of the cross bars (1) - see **Drawing 2**.

2. Slip ball knob stud (2) through plastic washer (4) and hole in glass (3) and thread it into end of cross bar (1).