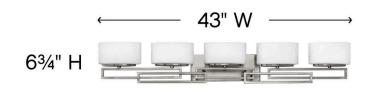

## **FIVE LIGHT VANITY**

Lanza features contemporary styling with geometric patterns that are emphasized in Antique Nickel, Brushed Bronze and Buckeye Bronze finishes. The elongated oval, etched opal glass reinforces its sleek design.

| DETAILS   |                |
|-----------|----------------|
| FINISH:   | Antique Nickel |
| MATERIAL: | Metal          |
| GLASS:    | Etched Opal    |

| DIMENSIONS     |               |
|----------------|---------------|
| WIDTH:         | 43"           |
| HEIGHT:        | 6.8"          |
| WEIGHT:        | 9lb           |
| BACK PLATE:    | 12"W X 4.75"H |
| EXTENSION:     | 5"            |
| TOP TO OUTLET: | 4"            |