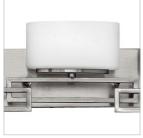

## **FIVE LIGHT VANITY**

Lanza features contemporary styling with geometric patterns that are emphasized in Antique Nickel, Brushed Bronze and Buckeye Bronze finishes. The elongated oval, etched opal glass reinforces its sleek design.

## PRODUCT DETAILS:

- Mounting hardware is hidden on the backplate to ensure a clean silhouette
- This fixture must be installed with shades/glass facing up toward the ceiling.
- Suitable for use in damp locations as defined by NEC and CEC. Meets United States UL Underwriters Laboratories & CSA Canadian Standards Association Product Safety Standards
- Merging the best of traditional and modern elements, with a sophisticated and streamlined look
- Classic matte brushed nickel finish