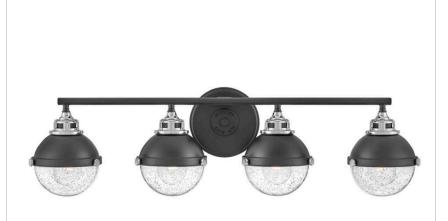

## 5174BK-CM

## FOUR LIGHT VANITY

Fletcher's chic vibe transcends style boundaries. A seamless dome shade features a cast-fitter and an elegant capture ring that secures the clear seedy glass with decorative cast knobs. Spanning vintage to industrial, classic to transitional, Fletcher seamlessly unifies any décor declaration.

| DETAILS   |                           |
|-----------|---------------------------|
| FINISH:   | Black with Chrome accents |
| MATERIAL: | Steel                     |
| GLASS:    | Clear Seedy               |