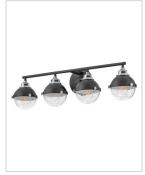

## 5174BK-CM

## FOUR LIGHT VANITY

Fletcher's chic vibe transcends style boundaries. A seamless dome shade features a cast-fitter and an elegant capture ring that secures the clear seedy glass with decorative cast knobs. Spanning vintage to industrial, classic to transitional, Fletcher seamlessly unifies any décor declaration.

| DETAILS   |                           |
|-----------|---------------------------|
| FINISH:   | Black with Chrome accents |
| MATERIAL: | Steel                     |
| GLASS:    | Clear Seedy               |