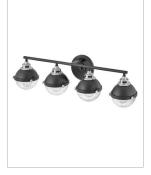

## 5174BK-CM

## FOUR LIGHT VANITY

Fletcher's chic vibe transcends style boundaries. A seamless dome shade features a cast-fitter and an elegant capture ring that secures the clear seedy glass with decorative cast knobs. Spanning vintage to industrial, classic to transitional, Fletcher seamlessly unifies any décor declaration.

| DETAILS   |                           |
|-----------|---------------------------|
| FINISH:   | Black with Chrome accents |
| MATERIAL: | Steel                     |
| GLASS:    | Clear Seedy               |