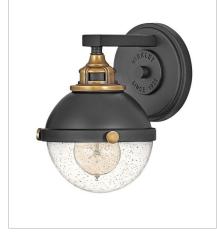

## FLETCHER

Fletcher's chic vibe transcends style boundaries. A seamless dome shade features a castfitter and an elegant capture ring that secures the clear seedy glass with decorative cast knobs. Spanning vintage to industrial, classic to transitional, Fletcher seamlessly unifies any décor declaration. FINISH: Black with Heritage Brass accents GLASS: Clear Seedy

5170BK SINGLE LIGHT VANITY 6.3" W, 8.5" H LED Lamp 1-8w Med. LED, 100w Equiv.

5172BK TWO LIGHT VANITY 16" W, 8.8" H LED Lamp 2-8w Med. LED, 100w Equiv.

5173BK THREE LIGHT VANITY 25" W, 8.8" H LED Lamp 3-8w Med. LED, 100w Equiv.