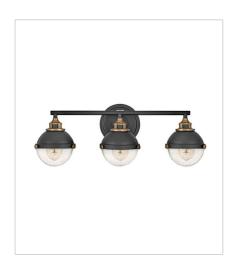

5170BK SINGLE LIGHT VANITY 6.3" W, 8.5" H LED Lamp 1-8w Med. LED, 100w Equiv.

5172BK TWO LIGHT VANITY 16" W, 8.8" H LED Lamp 2-8w Med. LED, 100w Equiv.

5173BK THREE LIGHT VANITY 25" W, 8.8" H LED Lamp 3-8w Med. LED, 100w Equiv.