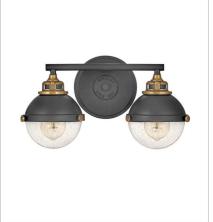

5170BK SINGLE LIGHT VANITY 6.3" W, 8.5" H LED Lamp 1-8w Med. LED, 100w Equiv.

5172BK TWO LIGHT VANITY 16" W, 8.8" H LED Lamp 2-8w Med. LED, 100w Equiv.

5173BK THREE LIGHT VANITY 25" W, 8.8" H LED Lamp 3-8w Med. LED, 100w Equiv.