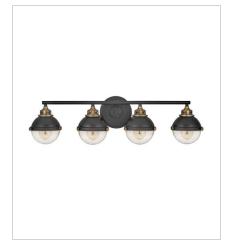

5174BK FOUR LIGHT VANITY 32" W, 8.8" H LED Lamp 4-8w Med. LED, 100w Equiv.

hinkley.com