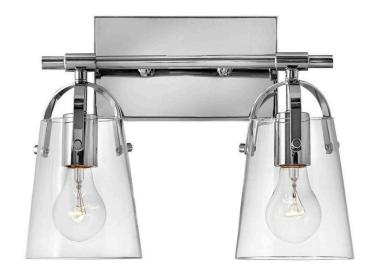

## FOSTER

### 5132CM

TWO LIGHT VANITY

Clean and airy, Foster breathes composed simplicity into a bath space. Softly tapered clear glass, suspended from an arched handle, adds pizzazz to its transitional shape. Ideal for filament bulbs.

| DETAILS   |        |
|-----------|--------|
| FINISH:   | Chrome |
| MATERIAL: | Steel  |
| GLASS:    | Clear  |

#### PRODUCT DETAILS:

- Mounting hardware is hidden on the backplate to ensure a clean silhouette
- Fixture can be mounted either up or down
- Suitable for use in damp locations as defined by NEC and CEC. Meets United States UL
  Underwriters Laboratories & CSA Canadian Standards Association Product Safety Standards
- Merging the best of traditional and modern elements, with a sophisticated and streamlined look
- Sparkling chrome with reflective finish