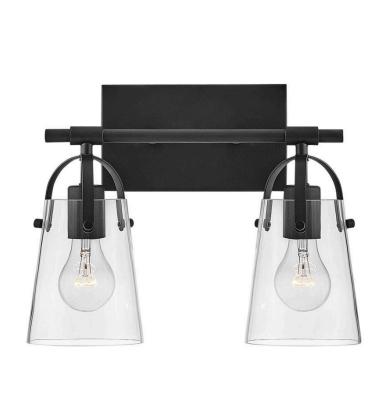

## TWO LIGHT VANITY

Clean and airy, Foster breathes composed simplicity into a bath space. Softly tapered clear glass, suspended from an arched handle, adds pizzazz to its transitional shape. Ideal for filament bulbs.

| DETAILS   |       |
|-----------|-------|
| FINISH:   | Black |
| MATERIAL: | Steel |
| GLASS:    | Clear |

| DIMENSIONS     |             |
|----------------|-------------|
| WIDTH:         | 13.8"       |
| HEIGHT:        | 10.8"       |
| WEIGHT:        | 3.1lb       |
| BACK PLATE:    | 8"W x 4.5"H |
| EXTENSION:     | 6.5"        |
| TOP TO OUTLET: | 2.25"       |

## PRODUCT DETAILS:

- Mounting hardware is hidden on the backplate to ensure a clean silhouette
- Fixture can be mounted either up or down
- Suitable for use in damp locations as defined by NEC and CEC. Meets United States UL Underwriters Laboratories & CSA Canadian Standards Association Product Safety Standards
- Merging the best of traditional and modern elements, with a sophisticated and streamlined look
- Striking black finish enhances design