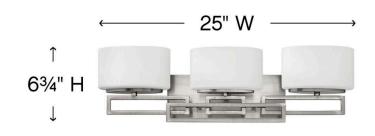

## THREE LIGHT VANITY

Lanza features contemporary styling with geometric patterns that are emphasized in Antique Nickel, Brushed Bronze and Buckeye Bronze finishes. The elongated oval, etched opal glass reinforces its sleek design.

| DETAILS   |                |
|-----------|----------------|
| FINISH:   | Antique Nickel |
| MATERIAL: | Metal          |
| GLASS:    | Etched Opal    |

| DIMENSIONS     |               |
|----------------|---------------|
| WIDTH:         | 25"           |
| HEIGHT:        | 6.8"          |
| WEIGHT:        | 6lb           |
| BACK PLATE:    | 12"W X 4.75"H |
| EXTENSION:     | 5"            |
| TOP TO OUTLET: | 4"            |