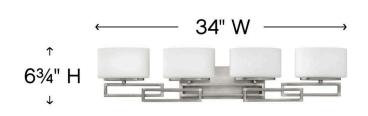

## FOUR LIGHT VANITY

Lanza features contemporary styling with geometric patterns that are emphasized in Antique Nickel, Brushed Bronze and Buckeye Bronze finishes. The elongated oval, etched opal glass reinforces its sleek design.

| DETAILS   |                |
|-----------|----------------|
| FINISH:   | Antique Nickel |
| MATERIAL: | Metal          |
| GLASS:    | Etched Opal    |

| DIMENSIONS     |               |
|----------------|---------------|
| WIDTH:         | 34"           |
| HEIGHT:        | 6.8"          |
| WEIGHT:        | 8lb           |
| BACK PLATE:    | 12"W X 4.75"H |
| EXTENSION:     | 5"            |
| TOP TO OUTLET: | 4"            |