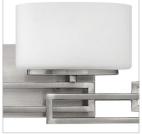

## FOUR LIGHT VANITY

Lanza features contemporary styling with geometric patterns that are emphasized in Antique Nickel, Brushed Bronze and Buckeye Bronze finishes. The elongated oval, etched opal glass reinforces its sleek design.

## PRODUCT DETAILS:

- Mounting hardware is hidden on the backplate to ensure a clean silhouette
- This fixture must be installed with shades/glass facing up toward the ceiling.
- Suitable for use in damp locations as defined by NEC and CEC. Meets United States UL Underwriters Laboratories & CSA Canadian Standards Association Product Safety Standards
- Merging the best of traditional and modern elements, with a sophisticated and streamlined look
- Classic matte brushed nickel finish