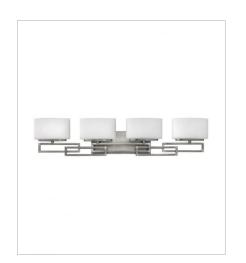

5102AN TWO LIGHT VANITY 16.3" W, 6.8" H Socket 2-60w G-9 \*Included

5103AN THREE LIGHT VANITY 25" W, 6.8" H Socket 3-60w G-9 \*Included

5104AN FOUR LIGHT VANITY 34" W, 6.8" H Socket 4-60w G-9 \*Included