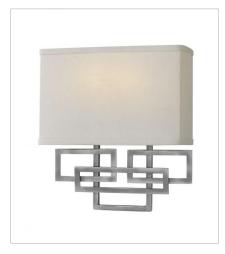

**FINISH**: Antique Nickel **GLASS**: Etched Opal

SHADE: Off-White Linen Hardback

3162AN TWO LIGHT SCONCE 10" W, 11.5" H Socket 2-60w Cand.

5100AN SINGLE LIGHT VANITY 7.3" W, 12" H Socket 1-60w G-9 \*Included