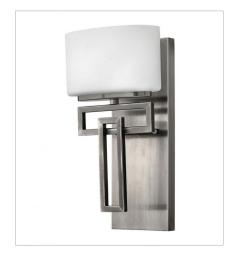

**FINISH**: Antique Nickel **GLASS**: Etched Opal

SHADE: Off-White Linen Hardback

3162AN TWO LIGHT SCONCE 10" W, 11.5" H Socket 2-60w Cand.

5100AN SINGLE LIGHT VANITY 7.3" W, 12" H Socket 1-60w G-9 \*Included