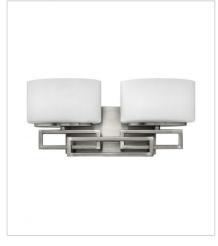

5102AN TWO LIGHT VANITY 16.3" W, 6.8" H Socket 2-60w G-9 \*Included

5103AN THREE LIGHT VANITY 25" W, 6.8" H Socket 3-60w G-9 \*Included

5104AN FOUR LIGHT VANITY 34" W, 6.8" H Socket 4-60w G-9 \*Included