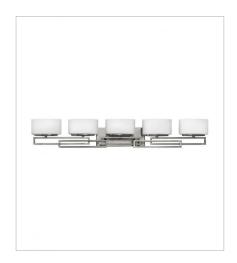

## LANZA

Lanza features contemporary styling with geometric patterns that are emphasized in Antique Nickel, Brushed Bronze and Buckeye Bronze finishes. The elongated oval, etched opal glass reinforces its sleek design.

**FINISH**: Antique Nickel **GLASS**: Etched Opal

SHADE: Off-White Linen Hardback



3162AN TWO LIGHT SCONCE 10" W, 11.5" H Socket 2-60w Cand.



5100AN SINGLE LIGHT VANITY 7.3" W, 12" H Socket 1-60w G-9 \*Included



5102AN TWO LIGHT VANITY 16.3" W, 6.8" H Socket 2-60w G-9 \*Included



5103AN THREE LIGHT VANITY 25" W, 6.8" H Socket 3-60w G-9 \*Included



5104AN FOUR LIGHT VANITY 34" W, 6.8" H Socket 4-60w G-9 \*Included



5105AN FIVE LIGHT VANITY 43" W, 6.8" H Socket 5-60w G-9 \*Included