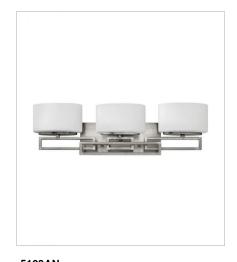

5102AN TWO LIGHT VANITY 16.3" W, 6.8" H Socket 2-60w G-9 \*Included

5103AN THREE LIGHT VANITY 25" W, 6.8" H Socket 3-60w G-9 \*Included

5104AN FOUR LIGHT VANITY 34" W, 6.8" H Socket 4-60w G-9 \*Included