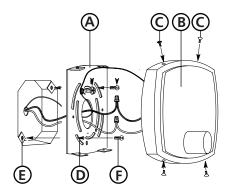

## **Drawing 2 - Glass Installation**

- 2
- 1. Remove main mounting plate (A) from fixture back plate (B) by removing the four flat head screws (C) see **Drawing 1**.
- 2. Slide the wires from the junction box, through the large center hole, making sure curved slots **(D)** line up with the threaded holes **(E)** in the junction box.
- **3.** Using two 8-32 screws **(F)** attach the main mounting plate **(A)** to the junction box, making sure top of mounting plate **(A)** is parallel to ceiling.

- 4
- Mount the fixture by sliding the back plate (B) over mounting plate (A) see
  Drawing 1.
- 2. Attach the back plate (B) to the mounting plate using the screws (F).
- 5
- 1. To install glass, remove socket ring (1) and spacer (2) from the socket (5) see **Drawing 2**.
- 2. Slip glass (3) over socket (5).
- 3. Slip spacer (2) and thread socket ring (1) onto socket (5) to secure glass (3).
- 4. Fixture can now be lamped accordingly.
- 5. Thread glass shield (4) onto socket (5).