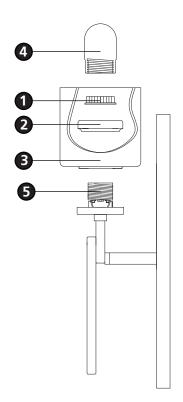

- 4
- Mount the fixture by sliding the back plate (B) over mounting plate (A) see
  Drawing 1.
- 2. Attach the back plate (B) to the mounting plate using the screws (F).
- 5
- 1. To install glass, remove socket ring (1) and spacer (2) from the socket (5) see **Drawing 2**.
- 2. Slip glass (3) over socket (5).
- 3. Slip spacer (2) and thread socket ring (1) onto socket (5) to secure glass (3).
- 4. Fixture can now be lamped accordingly.
- 5. Thread glass shield (4) onto socket (5).