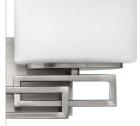

## LANZA

**5102AN** TWO LIGHT VANITY

Lanza features contemporary styling with geometric patterns that are emphasized in Antique Nickel, Brushed Bronze and Buckeye Bronze finishes. The elongated oval, etched opal glass reinforces its sleek design.

## PRODUCT DETAILS:

- Mounting hardware is hidden on the backplate to ensure a clean silhouette
- This fixture must be installed with shades/glass facing up toward the ceiling.
- Suitable for use in damp locations as defined by NEC and CEC. Meets United States UL
  Underwriters Laboratories & CSA Canadian Standards Association Product Safety Standards
- Merging the best of traditional and modern elements, with a sophisticated and streamlined look
- Classic matte brushed nickel finish