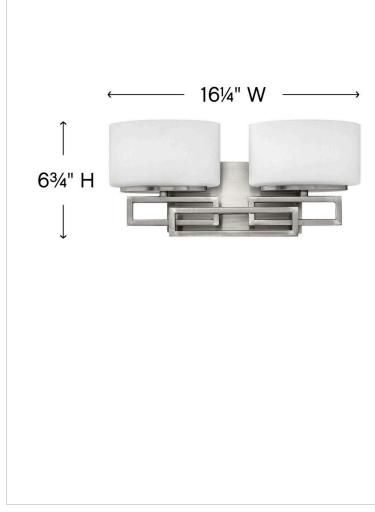

## LANZA

**5102AN** TWO LIGHT VANITY

Lanza features contemporary styling with geometric patterns that are emphasized in Antique Nickel, Brushed Bronze and Buckeye Bronze finishes. The elongated oval, etched opal glass reinforces its sleek design.

| DETAILS   |                |
|-----------|----------------|
| FINISH:   | Antique Nickel |
| MATERIAL: | Metal          |
| GLASS:    | Etched Opal    |

| DIMENSIONS     |              |
|----------------|--------------|
| WIDTH:         | 16.3"        |
| HEIGHT:        | 6.8"         |
| WEIGHT:        | 4lb          |
| BACK PLATE:    | 9"W X 4.75"H |
| EXTENSION:     | 5"           |
| TOP TO OUTLET: | 4"           |