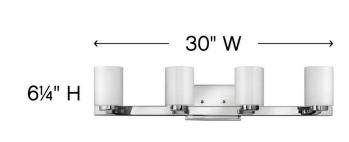

## FOUR LIGHT VANITY

Miley's chic design complements a variety of decors with its sleek lines and elegant glass shape. The cast stepped back plate and cast glass holders in Chrome or Brushed Nickel finishes add to its beauty.

| DETAILS   |            |
|-----------|------------|
| FINISH:   | Chrome     |
| MATERIAL: | Metal      |
| GLASS:    | Cased Opal |

| DIMENSIONS     |               |
|----------------|---------------|
| WIDTH:         | 30"           |
| HEIGHT:        | 6.3"          |
| WEIGHT:        | 6lb           |
| BACK PLATE:    | 6.5"W X 4.5"H |
| EXTENSION:     | 5.5"          |
| TOP TO OUTLET: | 4"            |