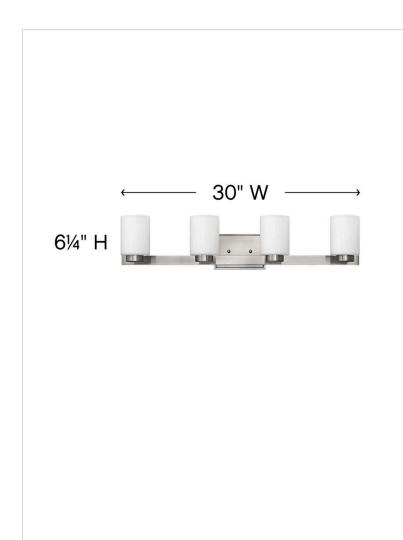

| DETAILS   |                |
|-----------|----------------|
| FINISH:   | Brushed Nickel |
| MATERIAL: | Metal          |
| GLASS:    | White Etched   |

| DIMENSIONS     |               |
|----------------|---------------|
| WIDTH:         | 30"           |
| HEIGHT:        | 6.3"          |
| WEIGHT:        | 6lb           |
| BACK PLATE:    | 6.5"W X 4.5"H |
| EXTENSION:     | 5.5"          |
| TOP TO OUTLET: | 4"            |