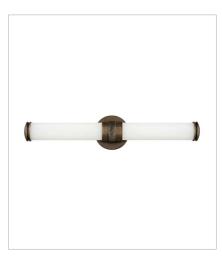

## REMI

Remi's slim profile and sophisticated details seamlessly merge with LED technology to master both form and function. The etched white glass cylinder is finely detailed with precise, stepped end caps, and the cast knurled bracelet in luxe finish options is artfully crafted with vintage appeal. This chic, transitional design ensures Remi's ability to complement a wide variety of bath or interior spaces.

FINISH: Champagne Bronze GLASS: Etched White

5070CR SMALL LED SCONCE 4.8" W, 14.3" H Integrated LED 17w LED \*Included

5073CR MEDIUM LED VANITY 23.8" W, 4.8" H Integrated LED 36w LED \*Included

```
5074CR
LARGE LED VANITY
32.8" W, 4.8" H
Integrated LED
53w LED *Included
```