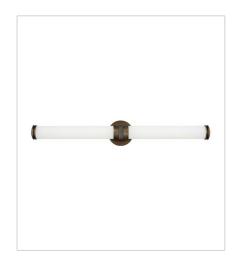

## REMI

Remi's slim profile and sophisticated details seamlessly merge with LED technology to master both form and function. The etched white glass cylinder is finely detailed with precise, stepped end caps, and the cast knurled bracelet in luxe finish options is artfully crafted with vintage appeal. This chic, transitional design ensures Remi's ability to complement a wide variety of bath or interior spaces.

FINISH: Champagne Bronze GLASS: Etched White

5070CR SMALL LED SCONCE 4.8" W, 14.3" H Integrated LED 17w LED \*Included

5073CR MEDIUM LED VANITY 23.8" W, 4.8" H Integrated LED 36w LED \*Included

```
5074CR
LARGE LED VANITY
32.8" W, 4.8" H
Integrated LED
53w LED *Included
```