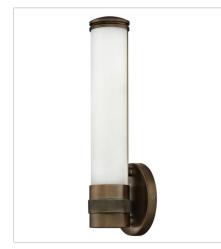

## REMI

Remi's slim profile and sophisticated details seamlessly merge with LED technology to master both form and function. The etched white glass cylinder is finely detailed with precise, stepped end caps, and the cast knurled bracelet in luxe finish options is artfully crafted with vintage appeal. This chic, transitional design ensures Remi's ability to complement a wide variety of bath or interior spaces.

FINISH: Champagne Bronze GLASS: Etched White

5070CR SMALL LED SCONCE 4.8" W, 14.3" H Integrated LED 17w LED \*Included

5073CR MEDIUM LED VANITY 23.8" W, 4.8" H Integrated LED 36w LED \*Included

```
5074CR
LARGE LED VANITY
32.8" W, 4.8" H
Integrated LED
53w LED *Included
```