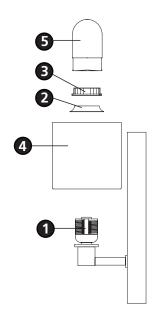

### **Drawing 2 - Glass Installation**

- 1. Prepare mounting strap (A) by threading 1-5/8" nipple into the center hole of the mounting strap (A), approximately 1/4".- see Drawing 1.
- 2. Attach mounting strap (A) to junction box (J) using two 1" screws (C) provided.

- Make electrical connections from supply wire to fixture lead wires. Refer to instruction sheet (I.S. 18) and follow all instructions to make all necessary wiring connections. Then refer back to this sheet to continue installation of this fixture.
- 1. To mount fixture, slip center hole of backplate (E) over nipple (C) and hold fixture in position - see Drawing 1.
  - 2. Thread decorative knob (D) onto end of nipple (C) and tighten to secure fixture.
  - 1. To install glass, remove socket ring (3) and spacer (2) from the socket (1) see Drawing 2.
  - 2. Slip glass (4) over socket (1).
  - 3. Slip spacer (2) and thread socket ring (3) onto socket (1) and tighten.
  - 4. Fixture can now be lamped accordingly.
  - 5. Thread bulb shield (5) onto socket (1) to cover the lamp. Note: Do not over tighten, shield should be snug against socket ring.