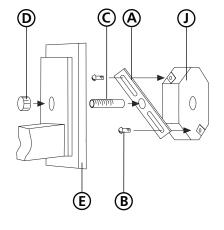

#### **Drawing 1 - Fixture Mounting**

### **Drawing 2 - Glass Installation**

- 1. Prepare mounting strap (A) by threading 1-5/8" nipple into the center hole of the mounting strap (A), approximately 1/4".- see Drawing 1.
- 2. Attach mounting strap (A) to junction box (J) using two 1" screws (C) provided.

- Make electrical connections from supply wire to fixture lead wires. Refer to instruction sheet (I.S. 18) and follow all instructions to make all necessary wiring connections. Then refer back to this sheet to continue installation of this fixture.
- 1. To mount fixture, slip center hole of backplate (E) over nipple (C) and hold fixture in position - see Drawing 1.
  - 2. Thread decorative knob (D) onto end of nipple (C) and tighten to secure fixture.
  - 1. To install glass, remove socket ring (3) and spacer (2) from the socket (1) see Drawing 2.
  - 2. Slip glass (4) over socket (1).
  - 3. Slip spacer (2) and thread socket ring (3) onto socket (1) and tighten.
  - 4. Fixture can now be lamped accordingly.
  - 5. Thread bulb shield (5) onto socket (1) to cover the lamp. Note: Do not over tighten, shield should be snug against socket ring.