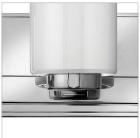

## THREE LIGHT VANITY

Miley's chic design complements a variety of decors with its sleek lines and elegant glass shape. The cast stepped back plate and cast glass holders in Chrome or Brushed Nickel finishes add to its beauty.

## PRODUCT DETAILS:

- Suitable for use in damp locations as defined by NEC and CEC. Meets United States UL Underwriters Laboratories & CSA Canadian Standards Association Product Safety Standards
- Merging the best of traditional and modern elements, with a sophisticated and streamlined look
- Sparkling chrome with reflective finish