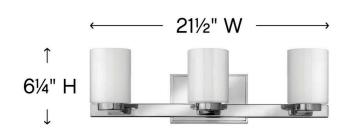

## THREE LIGHT VANITY

Miley's chic design complements a variety of decors with its sleek lines and elegant glass shape. The cast stepped back plate and cast glass holders in Chrome or Brushed Nickel finishes add to its beauty.

| DETAILS   |            |
|-----------|------------|
| FINISH:   | Chrome     |
| MATERIAL: | Metal      |
| GLASS:    | Cased Opal |

| DIMENSIONS     |               |
|----------------|---------------|
| WIDTH:         | 21.5"         |
| HEIGHT:        | 6.3"          |
| WEIGHT:        | 4.5lb         |
| BACK PLATE:    | 6.5"W X 4.5"H |
| EXTENSION:     | 5.5"          |
| TOP TO OUTLET: | 4"            |