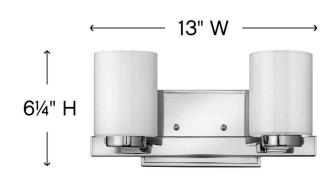

## TWO LIGHT VANITY

Miley's chic design complements a variety of decors with its sleek lines and elegant glass shape. The cast stepped back plate and cast glass holders in Chrome or Brushed Nickel finishes add to its beauty.

| DETAILS   |            |
|-----------|------------|
| FINISH:   | Chrome     |
| MATERIAL: | Metal      |
| GLASS:    | Cased Opal |

| DIMENSIONS     |               |
|----------------|---------------|
| WIDTH:         | 13"           |
| HEIGHT:        | 6.3"          |
| WEIGHT:        | 3.5lb         |
| BACK PLATE:    | 6.5"W X 4.5"H |
| EXTENSION:     | 5.5"          |
| TOP TO OUTLET: | 4"            |