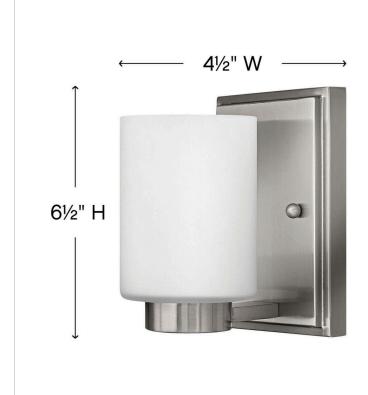

## SINGLE LIGHT VANITY

Miley's chic design complements a variety of decors with its sleek lines and elegant glass shape. The cast stepped back plate and cast glass holders in Chrome or Brushed Nickel finishes add to its beauty.

| DETAILS   |                |
|-----------|----------------|
| FINISH:   | Brushed Nickel |
| MATERIAL: | Metal          |
| GLASS:    | White Etched   |

| DIMENSIONS     |               |
|----------------|---------------|
| WIDTH:         | 4.5"          |
| HEIGHT:        | 6.5"          |
| WEIGHT:        | 2lb           |
| BACK PLATE:    | 4.5"W X 6.5"H |
| EXTENSION:     | 5.3"          |
| TOP TO OUTLET: | 3.25"         |