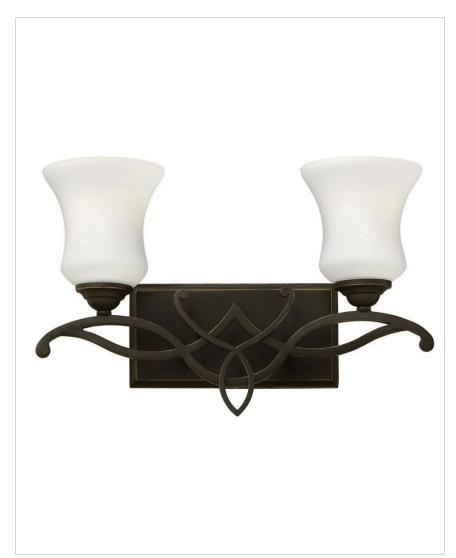

## **BROOKE**

## 5002OB

## TWO LIGHT VANITY

Brooke's updated traditional look features a minimalist forged scroll design in Olde Bronze that elegantly complements its etched opal glass.

| DETAILS   |             |
|-----------|-------------|
| FINISH:   | Olde Bronze |
| MATERIAL: | Metal       |
| GLASS:    | Etched Opal |

| DIMENSIONS     |                |
|----------------|----------------|
| WIDTH:         | 16.5"          |
| HEIGHT:        | 10.3"          |
| WEIGHT:        | 4lb            |
| BACK PLATE:    | 9.25"W X 4.5"H |
| EXTENSION:     | 6.3"           |
| TOP TO OUTLET: | 6.5"           |