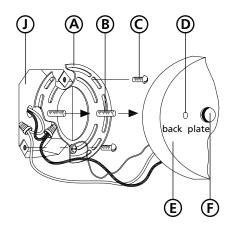

**Drawing 2 - Glass Installation** 

- 1. Prepare mounting strap (A) by threading the two 1 1/4" long mounting screws (B) into the back of the mounting strap (A) - see Drawing 1.
- Be sure the holes into which the screws are threaded match the spacing of holes (D) in the backplate (E).
- 2. Attach mounting strap (A) to junction box (J) using two 1" screws (C) provided.

- 1. To mount fixture, slip the two mounting screws (B) through the two mounting holes (D) in the backplate (E) - see Drawing 1.
- 2. While holding fixture in place, thread the two ball knobs (F) on to the end of the mounting screws (B), and tighten.