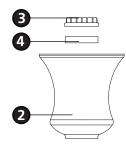

- 1. To install glass, remove socket ring (3) and spacer (4) from the socket (1) see Drawing 2.
- 2. Slip glass (2) over socket (1).
- 3. Slip spacer (4) and thread socket ring (3) onto socket (1) and tighten.
- 4. Repeat steps 1-3 for remaining glass.
- 5. Fixture can now be lamped accordingly.