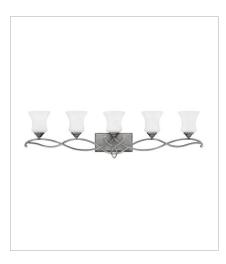

5004AN FOUR LIGHT VANITY 31.3" W, 11" H LED Lamp, Socket 4-100w Incan. OR 4-17w Med. LED

5005AN FIVE LIGHT VANITY 41.5" W, 11" H LED Lamp, Socket 5-100w Incan. OR 5-17w Med. LED

> HINKLEY 33000 Pin Oak Parkway Avon Lake, OH 44012