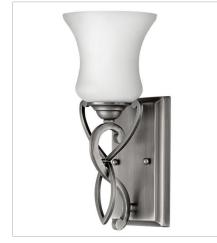

## BROOKE

Brooke's updated traditional look features a minimalist forged scroll design in Antique Nickel that elegantly complements its etched opal glass.

**FINISH**: Antique Nickel **GLASS**: Etched Opal

5000AN SINGLE LIGHT VANITY 5.3" W, 11.8" H LED Lamp, Socket 1-100w Incan. OR 1-17w Med. LED

5002AN TWO LIGHT VANITY 16.5" W, 10.3" H LED Lamp, Socket 2-100w Incan. OR 2-17w Med. LED

5003AN THREE LIGHT VANITY 24" W, 10.8" H LED Lamp, Socket 3-100w Incan. OR 3-17w Med. LED