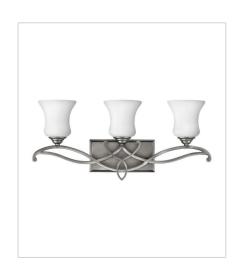

## BROOKE

Brooke's updated traditional look features a minimalist forged scroll design in Antique Nickel that elegantly complements its etched opal glass.

**FINISH**: Antique Nickel **GLASS**: Etched Opal

5000AN SINGLE LIGHT VANITY 5.3" W, 11.8" H LED Lamp, Socket 1-100w Incan. OR 1-17w Med. LED

5002AN TWO LIGHT VANITY 16.5" W, 10.3" H LED Lamp, Socket 2-100w Incan. OR 2-17w Med. LED

5003AN THREE LIGHT VANITY 24" W, 10.8" H LED Lamp, Socket 3-100w Incan. OR 3-17w Med. LED