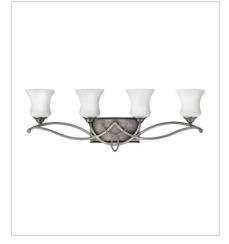

## BROOKE

Brooke's updated traditional look features a minimalist forged scroll design in Antique Nickel that elegantly complements its etched opal glass.

**FINISH**: Antique Nickel **GLASS**: Etched Opal

5004AN FOUR LIGHT VANITY 31.3" W, 11" H LED Lamp, Socket 4-100w Incan. OR 4-17w Med. LED

5005AN FIVE LIGHT VANITY 41.5" W, 11" H LED Lamp, Socket 5-100w Incan. OR 5-17w Med. LED

> HINKLEY 33000 Pin Oak Parkway Avon Lake, OH 44012