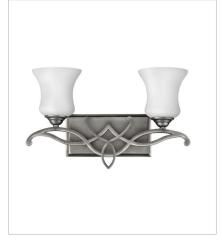

## BROOKE

Brooke's updated traditional look features a minimalist forged scroll design in Antique Nickel that elegantly complements its etched opal glass.

**FINISH**: Antique Nickel **GLASS**: Etched Opal

5000AN SINGLE LIGHT VANITY 5.3" W, 11.8" H LED Lamp, Socket 1-100w Incan. OR 1-17w Med. LED

5002AN TWO LIGHT VANITY 16.5" W, 10.3" H LED Lamp, Socket 2-100w Incan. OR 2-17w Med. LED

5003AN THREE LIGHT VANITY 24" W, 10.8" H LED Lamp, Socket 3-100w Incan. OR 3-17w Med. LED