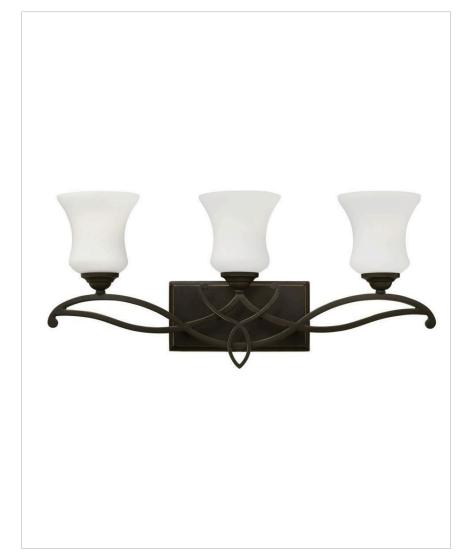

## 5003OB

THREE LIGHT VANITY

Brooke's updated traditional look features a minimalist forged scroll design in Olde Bronze that elegantly complements its etched opal glass.

| DETAILS   |             |
|-----------|-------------|
| FINISH:   | Olde Bronze |
| MATERIAL: | Metal       |
| GLASS:    | Etched Opal |

| DIMENSIONS     |                |
|----------------|----------------|
| WIDTH:         | 24"            |
| HEIGHT:        | 10.8"          |
| WEIGHT:        | 5lb            |
| BACK PLATE:    | 9.25"W X 4.5"H |
| EXTENSION:     | 6.3"           |
| TOP TO OUTLET: | 7.25"          |