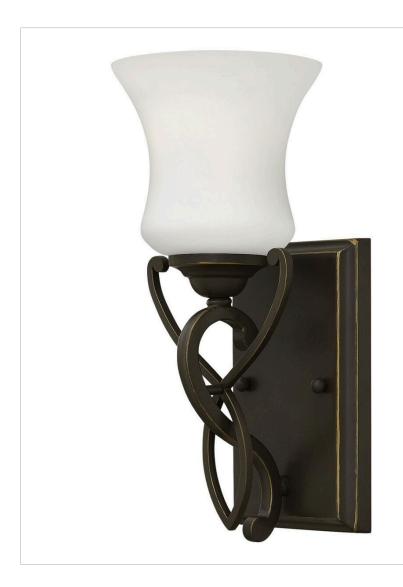

## **BROOKE**

## 5000OB

## SINGLE LIGHT VANITY

Brooke's updated traditional look features a minimalist forged scroll design in Olde Bronze that elegantly complements its etched opal glass.

| DETAILS   |             |
|-----------|-------------|
| FINISH:   | Olde Bronze |
| MATERIAL: | Metal       |
| GLASS:    | Etched Opal |

| DIMENSIONS     |                |
|----------------|----------------|
| WIDTH:         | 5.3"           |
| HEIGHT:        | 11.8"          |
| WEIGHT:        | 2lb            |
| BACK PLATE:    | 4.5"W X 7.25"H |
| EXTENSION:     | 5.5"           |
| TOP TO OUTLET: | 8"             |