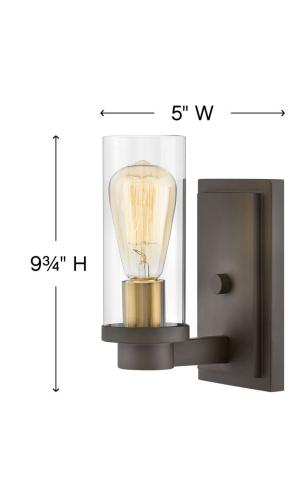

| DETAILS   |                   |
|-----------|-------------------|
| FINISH:   | Oil Rubbed Bronze |
| MATERIAL: | Steel             |
| GLASS:    | Clear             |

| DIMENSIONS |        |
|------------|--------|
| WIDTH:     | 5"     |
| HEIGHT:    | 9.8"   |
| WEIGHT:    | 2 lbs. |