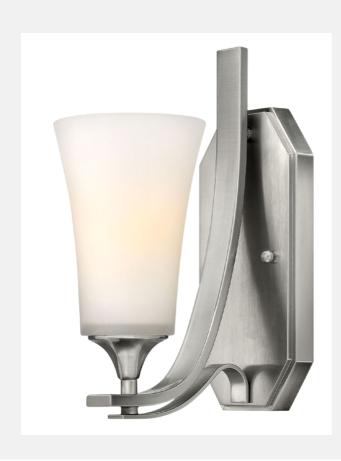

| BRANTLEY 4630BN |
|-----------------|
| BRUSHED NICKEL  |

| WIDTH:            | 4.8"            |
|-------------------|-----------------|
| HEIGHT:           | 12.3"           |
| MATERIAL:         | METAL           |
| GLASS:            | ETCHED OPAL     |
| BACKPLATE WIDTH:  | 4.8"            |
| BACKPLATE HEIGHT: | 10.0"           |
| SOCKET:           | 1-100W MED      |
|                   | *NOT INCLUDED   |
| EXTENSION:        | 8.5"            |
| TTO:              | 7.0"            |
| CERTIFICATION:    | C-US DAMP RATED |
| VOLTAGE:          | 120V            |
| UPC:              | 640665463057    |
| INSTALL OPTIONS:  | UP AND DOWN     |