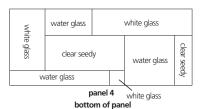

### **Drawing 1 - Fixture Assembly**



#### **Drawing 2 - Glass Installation**

#### top of panel



white glass water glass dear seedy water glass clear seedy white glass water glass

#### panel 2





## assembly instructions

Family: Mondrian | Item No. 4571 KZ



# Ystart here

- 1. Find a clear area in which you can work.
- 2. Unpack fixture and glass from carton.
- 3. Carefully review instructions prior to assembly.

\*\*\* The construction of this fixture will be accomplished by first assembling the fixture, installing the fixture glass, determining what mounting style you will use, installing the mounting bracket to the junction box, making all necessary electrical connections and hanging the fixture from the ceiling.

**SAFETY WARNING: READ WIRING AND GROUNDING INSTRUCTIONS (I.S. 18)** AND ANY ADDITIONAL DIRECTIONS. TURN POWER SUPPLY OFF DURING INSTALLATION. IF NEW WIRING IS REQUIRED, CONSULT A QUALIFIED **ELECTRICIAN OR LOCAL AUTHORITIES FOR CODE REQUIREMENTS.** 

- 1. To asse