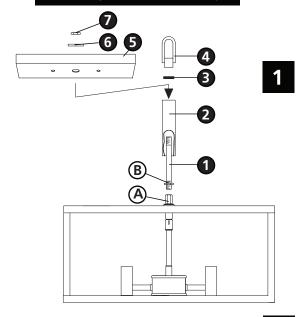

### **Drawing 1 - Fixture Assembly**

- 1. To assemble fixture, thread center tube (1) into coupler (A) approximately 3/8" see Drawing 1.
- 2. Tighten hex nut (B) against coupler (A) to secure theaded tubing (1).
- 1. To install glass panels, unwrap and organize tiffany panels see Drawing 2.
- 2. Refer to glass installation instruction sheet provided. Then refer back to this sheet to continue fixture installation.
- 1. At this point you must determine if the fixture is to be chain hung or mounted to the ceiling. Please see instructions below for each option.

Chain Hung Option

- 1. TThread knurl nut (3) onto center tube (1) see Drawing 1.
- 2. Thread loop (4) onto end of center tube (1) and tighten.
- 3. Please refer to the hanging instruction sheet (I.S. 19) provided to hang fixture.

- 1. Slip canopy (5), with small center hole, over center tube (1) see Drawing 1.
- 2. Slip lock washer (6) and thread hex nut (7) onto center tube and tighten.
- 3. Please refer to the mounting instruction sheet (I.S. 20) provided to hang fixture.