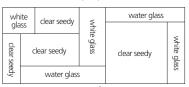

#### **Drawing 2 - Glass Installation**

#### top of panel

white glass water glass dear seedy water glass clear seedy white glass water glass