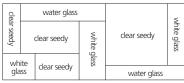

### **Drawing 1 - Fixture Assembly**



#### **Drawing 2 - Glass Installation**

#### top of panel



white glass water glass dear seedy water glass clear seedy white glass water glass

#### panel 2





## assembly instructions

Family: Mondrian | Item No. 4571 KZ



# Ystart here

- 1. Find a clear area in which you can work.
- 2. Unpack fixture and glass from carton.
- 3. Carefully review instructions prior to assembly.

\*\*\* The construction of this fixture will be accomplished by first assembling the fixture, installing the fixture glass, determining what mounting style you will use, installing the mounting bracket to the junction box, making all necessary electrical connections and hanging the fixture from the ceiling.

**SAFETY WARNING: READ WIRING AND GROUNDING INSTRUCTIONS (I.S. 18)** AND ANY ADDITIONAL DIRECTIONS. TURN POWER SUPPLY OFF DURING INSTALLATION. IF NEW WIRING IS REQUIRED, CONSULT A QUALIFIED **ELECTRICIAN OR LOCAL AUTHORITIES FOR CODE REQUIREMENTS.** 

- 1. To as