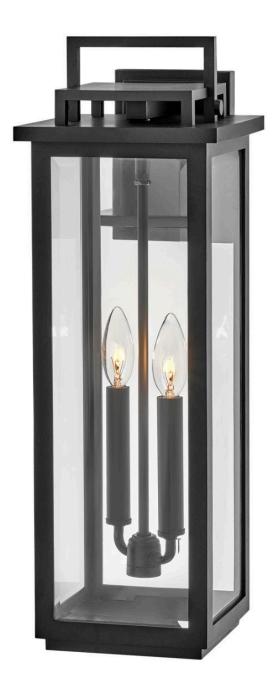

## **WINTHORPE**

LARGE WALL MOUNT LANTERN

## 22114BK

Strong and stately, Winthorpe has clean lines and composite construction to complement any façade. Long, solid panes of glass on each side feature beveled edges that beautifully refract light, a perfect companion to balance the updated traditional silhouette. Part of the Coastal Elements Collection, Winthorpe has an anti-fading finish resistant to rust and corrosion with a 5-year warranty.

FINISH: Black

GLASS: Clear Beveled

WIDTH: 7.3" HEIGHT: 22" DEPTH: 0

**LIGHT SOURCE**: Socketed

WATTAGE: 2-5w Cand. LED, 60w Equiv.

**HINKLEY** 33000 Pin Oak Parkway Avon Lake, OH 44012 **PHONE: (440) 653-5500** Toll Free: 1 (800) 446-5539 hinkley.com