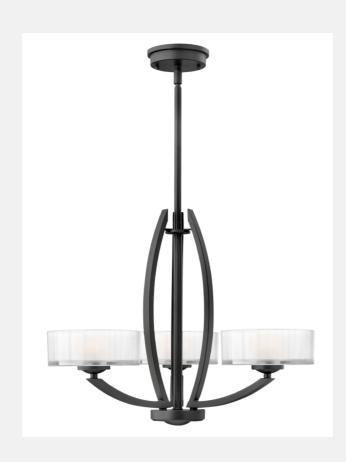

| MERIDIAN 3873SK |
|-----------------|
| SATIN BLACK     |

| WIDTH:              | 24.0"                                |
|---------------------|--------------------------------------|
| HEIGHT:             | 18.5"                                |
| WEIGHT:             | 16.5 LBS                             |
| MATERIAL:           | METAL                                |
| GLASS:              | THICK FACETED CLEAR INSIDE ETCHED    |
| CANOPY:             | 5.5" DIA.                            |
| SOCKET:             | 3-60W G-9                            |
|                     | *INCLUDED                            |
| MAX HEIGHT:         | 51.0"                                |
| MIN HEIGHT:         | 26.3"                                |
| LEADWIRE:           | 120.0"                               |
| DOWN RODS:          | 1-6", 2-12"                          |
| CERTIFICATION:      | C-US DRY RATED                       |
| VOLTAGE:            | 120V                                 |
| UPC:                | 640665387315                         |
| INSTALL<br>OPTIONS: | UP, INSTALL ON SLOPED<br>CEILING 90° |