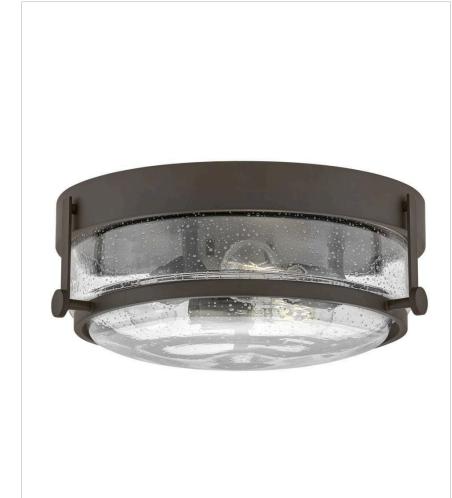

## 36400Z-CS

SMALL FLUSH MOUNT

Harper's sleek, retro design elevates the traditional flush mount with a unique clear seedy glass bound by a prominent metal ring and decorative knobs available in five classic finishes.

| DETAILS   |                                             |
|-----------|---------------------------------------------|
| -         | Oil Rubbed Bronze with<br>Clear Seedy glass |
| MATERIAL: | Steel                                       |
| GLASS:    | Clear Seedy                                 |