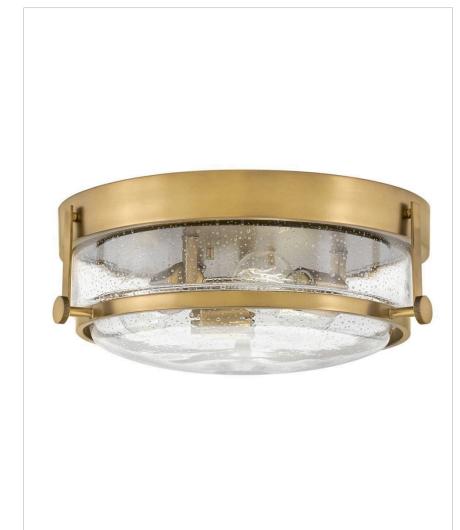

## 3640HB-CS

SMALL FLUSH MOUNT

Harper's sleek, retro design elevates the traditional flush mount with a unique clear seedy glass bound by a prominent metal ring and decorative knobs available in five classic finishes.

| DETAILS   |                                          |
|-----------|------------------------------------------|
|           | Heritage Brass with Clear<br>Seedy glass |
| MATERIAL: | Steel                                    |
| GLASS:    | Clear Seedy                              |