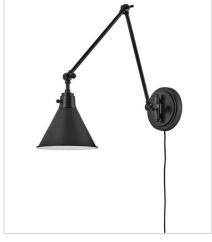

FINISH: Black GLASS: Cased Opal

**3690BK**SMALL SINGLE LIGHT SCONCE
7.8" W, 10.3" H
Socket
1-60w Med.

3691BK SMALL SINGLE LIGHT SCONCE 7.8" W, 12.3" H Socket 1-60w Med.

**3692BK**MEDIUM SINGLE LIGHT SCONCE
7.8" W, 18.3" H
Socket
1-60w Med.