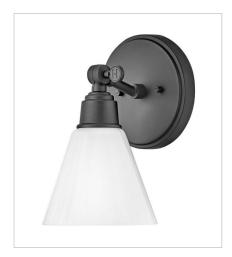

FINISH: Black
GLASS: Cased Opal

51182BK TWO LIGHT VANITY 16" W, 10" H Socket 2-100w Med.

51183BK THREE LIGHT VANITY 24" W, 10" H Socket 3-100w Med.

51184BK FOUR LIGHT VANITY 32" W, 10" H Socket 4-100w Med.