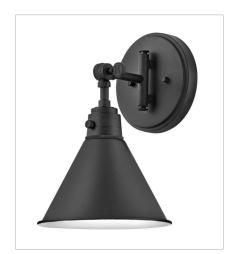

FINISH: Black GLASS: Cased Opal

**3690BK**SMALL SINGLE LIGHT SCONCE
7.8" W, 10.3" H
Socket
1-60w Med.

3691BK SMALL SINGLE LIGHT SCONCE 7.8" W, 12.3" H Socket 1-60w Med.

**3692BK**MEDIUM SINGLE LIGHT SCONCE
7.8" W, 18.3" H
Socket
1-60w Med.