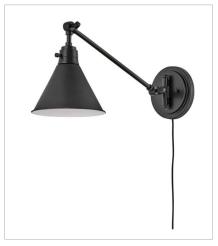

FINISH: Black GLASS: Cased Opal

**3690BK**SMALL SINGLE LIGHT SCONCE
7.8" W, 10.3" H
Socket
1-60w Med.

3691BK SMALL SINGLE LIGHT SCONCE 7.8" W, 12.3" H Socket 1-60w Med.

**3692BK**MEDIUM SINGLE LIGHT SCONCE
7.8" W, 18.3" H
Socket
1-60w Med.