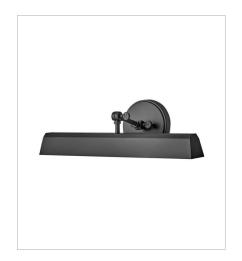

47093BK MEDIUM ACCENT LIGHT 12" W, 6" H Socket 1-60w Med.

47094BK LARGE ACCENT LIGHT 20" W, 6" H Socket 2-60w Med.

51180BK SINGLE LIGHT VANITY 6" W, 10" H Socket 1-100w Med.