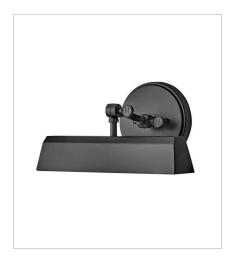

47093BK MEDIUM ACCENT LIGHT 12" W, 6" H Socket 1-60w Med.

47094BK LARGE ACCENT LIGHT 20" W, 6" H Socket 2-60w Med.

51180BK SINGLE LIGHT VANITY 6" W, 10" H Socket 1-100w Med.