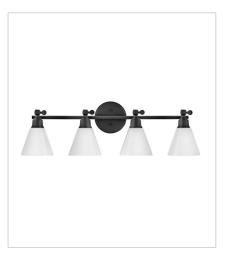

## **ARTI**

Inspired by the popular interior family, Arti bath embodies updated traditional elegance. This attractive design boasts upscale details including a cast fitter, adjustable decorative "H" knobs to move shades up and down, as well as an appealing stepped backplate. Available in Black and Heritage Brass, Arti can be seamlessly integrated into any space.

FINISH: Black
GLASS: Cased Opal

51182BK TWO LIGHT VANITY 16" W, 10" H Socket 2-100w Med.

51183BK THREE LIGHT VANITY 24" W, 10" H Socket 3-100w Med.

51184BK FOUR LIGHT VANITY 32" W, 10" H Socket 4-100w Med.