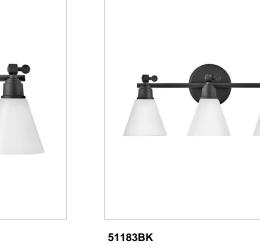

FINISH: Black
GLASS: Cased Opal

51182BK TWO LIGHT VANITY 16" W, 10" H Socket 2-100w Med.

51183BK THREE LIGHT VANITY 24" W, 10" H Socket 3-100w Med.

51184BK FOUR LIGHT VANITY 32" W, 10" H Socket 4-100w Med.