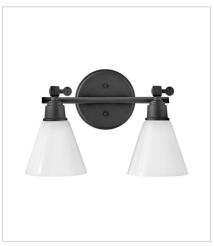

FINISH: Black
GLASS: Cased Opal

51182BK TWO LIGHT VANITY 16" W, 10" H Socket 2-100w Med.

51183BK THREE LIGHT VANITY 24" W, 10" H Socket 3-100w Med.

51184BK FOUR LIGHT VANITY 32" W, 10" H Socket 4-100w Med.