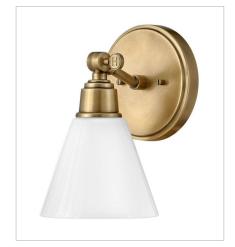

FINISH: Heritage Brass GLASS: Cased Opal

3690HB SMALL SINGLE LIGHT SCONCE 7.8" W, 10.3" H Socket 1-60w Med.

**3691HB** SMALL SINGLE LIGHT SCONCE 7.8" W, 12.3" H Socket 1-60w Med.

3692HB MEDIUM SINGLE LIGHT SCONCE 7.8" W, 18.3" H Socket 1-60w Med.