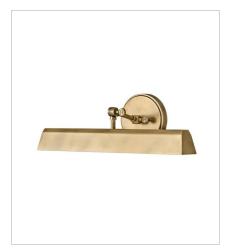

47093HB MEDIUM ACCENT LIGHT 12" W, 6" H Socket 1-60w Med.

47094HB LARGE ACCENT LIGHT 20" W, 6" H Socket 2-60w Med.

> HINKLEY 33000 Pin Oak Parkway Avon Lake, OH 44012

51180HB SINGLE LIGHT VANITY 6" W, 10" H Socket 1-100w Med.