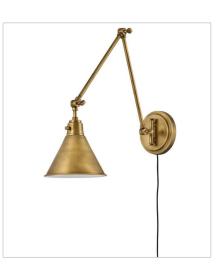

## ARTI

Inspired by the popular interior family, Arti bath embodies updated traditional elegance. This attractive design boasts upscale details including a cast fitter, adjustable decorative "H" knobs to move shades up and down, as well as an appealing stepped backplate. Available in Black and Heritage Brass, Arti can be seamlessly integrated into any space.