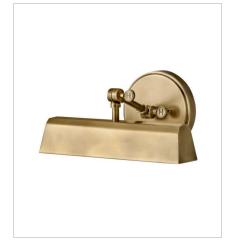

47093HB MEDIUM ACCENT LIGHT 12" W, 6" H Socket 1-60w Med.

47094HB LARGE ACCENT LIGHT 20" W, 6" H Socket 2-60w Med.

> HINKLEY 33000 Pin Oak Parkway Avon Lake, OH 44012

51180HB SINGLE LIGHT VANITY 6" W, 10" H Socket 1-100w Med.