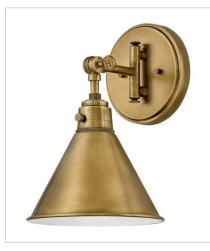

## ARTI

Inspired by the popular interior family, Arti bath embodies updated traditional elegance. This attractive design boasts upscale details including a cast fitter, adjustable decorative "H" knobs to move shades up and down, as well as an appealing stepped backplate. Available in Black and Heritage Brass, Arti can be seamlessly integrated into any space.