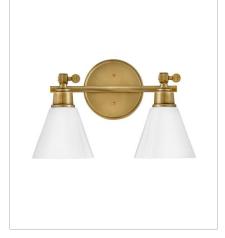

FINISH: Heritage Brass GLASS: Cased Opal

51182HB TWO LIGHT VANITY 16" W, 10" H Socket 2-100w Med.

51183HB THREE LIGHT VANITY 24" W, 10" H Socket 3-100w Med.

51184HB FOUR LIGHT VANITY 32" W, 10" H Socket 4-100w Med.