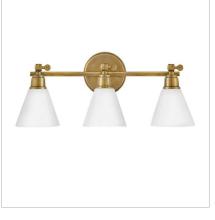

FINISH: Heritage Brass GLASS: Cased Opal

51182HB TWO LIGHT VANITY 16" W, 10" H Socket 2-100w Med.

51183HB THREE LIGHT VANITY 24" W, 10" H Socket 3-100w Med.

51184HB FOUR LIGHT VANITY 32" W, 10" H Socket 4-100w Med.