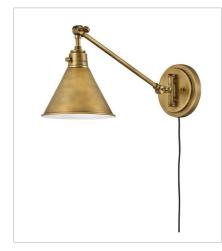

## ARTI

Inspired by the popular interior family, Arti bath embodies updated traditional elegance. This attractive design boasts upscale details including a cast fitter, adjustable decorative "H" knobs to move shades up and down, as well as an appealing stepped backplate. Available in Black and Heritage Brass, Arti can be seamlessly integrated into any space.