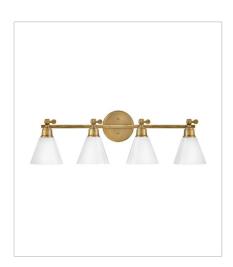

## ARTI

Inspired by the popular interior family, Arti bath embodies updated traditional elegance. This attractive design boasts upscale details including a cast fitter, adjustable decorative "H" knobs to move shades up and down, as well as an appealing stepped backplate. Available in Black and Heritage Brass, Arti can be seamlessly integrated into any space.

FINISH: Heritage Brass GLASS: Cased Opal

51182HB TWO LIGHT VANITY 16" W, 10" H Socket 2-100w Med.

51183HB THREE LIGHT VANITY 24" W, 10" H Socket 3-100w Med.

51184HB FOUR LIGHT VANITY 32" W, 10" H Socket 4-100w Med.