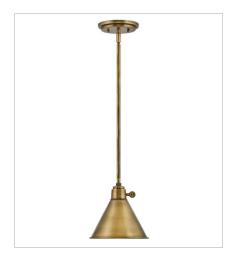

GHT 12" W, 6" H Socket 1-60w Med.





47094HB LARGE ACCENT LIGHT 20" W, 6" H Socket 2-60w Med.

> HINKLEY 33000 Pin Oak Parkway Avon Lake, OH 44012



51180HB SINGLE LIGHT VANITY 6" W, 10" H Socket 1-100w Med.

## ARTI

Inspired by the popular interior family, Arti bath embodies updated traditional elegance. This attractive design boasts upscale details including a cast fitter, adjustable decorative "H" knobs to move shades up and down, as well as an appealing stepped backplate. Available in Black and Heritage Brass, Arti can be seamlessly integrated into any space.

FINISH: Heritage Brass GLASS: Cased Opal



51182HB TWO LIGHT VANITY 16" W, 10" H Socket 2-100w Med.



51183HB THREE LIGHT VANITY 24" W, 10" H Socket 3-100w Med.



51184HB FOUR LIGHT VANITY 32" W, 10" H Socket 4-100w Med.



**3697HB** SMALL PENDANT 7.8" W, 8.3" H Socket 1-60w Med.



hinkley.com