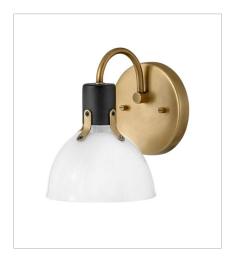

## **ARGO**

Argo is brilliantly basic in design but has all the right details to make it shine. The smooth lines of its dome have a vintage, industrial feel but modern updates, make Argo contemporary. Heavy straps and decorative screws secure the dome to the cap in this clean and stylish profile.

FINISH: Heritage Brass with Black

accents, Heritage Brass **GLASS**: Cased Opal

**51110HB**SINGLE LIGHT VANITY
6" W, 7.8" H
Socket
1-100w Med.

51112HB TWO LIGHT VANITY 18" W, 7.5" H Socket 2-100w Med.

**51113HB**THREE LIGHT VANITY
24.5" W, 7.5" H
Socket
3-100w Med.