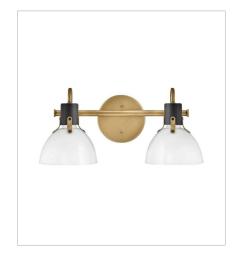

## **ARGO**

Argo is brilliantly basic in design but has all the right details to make it shine. The smooth lines of its dome have a vintage, industrial feel but modern updates, make Argo contemporary. Heavy straps and decorative screws secure the dome to the cap in this clean and stylish profile.

FINISH: Heritage Brass with Black

accents, Heritage Brass **GLASS**: Cased Opal

**51110HB**SINGLE LIGHT VANITY
6" W, 7.8" H
Socket
1-100w Med.

51112HB TWO LIGHT VANITY 18" W, 7.5" H Socket 2-100w Med.

**51113HB**THREE LIGHT VANITY
24.5" W, 7.5" H
Socket
3-100w Med.