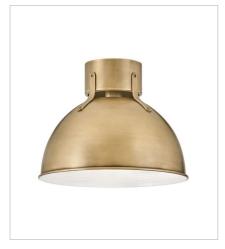

## **ARGO**

Argo is brilliantly basic in design but has all the right details to make it shine. The smooth lines of its dome have a vintage, industrial feel but modern updates, make Argo contemporary. Heavy straps and decorative screws secure the dome to the cap in this clean and stylish profile.

3483HB
MEDIUM PENDANT
20" W, 17" H
LED Lamp
1-6w GU10 LED \*Included

3487HB SMALL PENDANT 14" W, 12.3" H LED Lamp 1-6w GU10 LED \*Included

3481HB SMALL FLUSH MOUNT 13" W, 10" H Socket 1-100w Med.

**HINKLEY** 33000 Pin Oak Parkway Avon Lake, OH 44012 **PHONE: (440) 653-5500**Toll Free: 1 (800) 446-5539