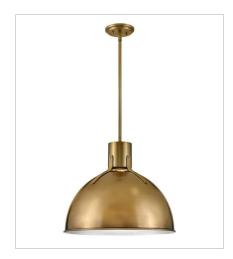

## **ARGO**

Argo is brilliantly basic in design but has all the right details to make it shine. The smooth lines of its dome have a vintage, industrial feel but modern updates, make Argo contemporary. Heavy straps and decorative screws secure the dome to the cap in this clean and stylish profile.

3483HB
MEDIUM PENDANT
20" W, 17" H
LED Lamp
1-6w GU10 LED \*Included

3487HB SMALL PENDANT 14" W, 12.3" H LED Lamp 1-6w GU10 LED \*Included

3481HB SMALL FLUSH MOUNT 13" W, 10" H Socket 1-100w Med.

**HINKLEY** 33000 Pin Oak Parkway Avon Lake, OH 44012 **PHONE: (440) 653-5500**Toll Free: 1 (800) 446-5539