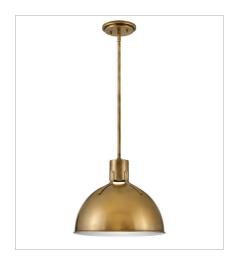

## **ARGO**

Argo is brilliantly basic in design but has all the right details to make it shine. The smooth lines of its dome have a vintage, industrial feel but modern updates, make Argo contemporary. Heavy straps and decorative screws secure the dome to the cap in this clean and stylish profile.

3483HB
MEDIUM PENDANT
20" W, 17" H
LED Lamp
1-6w GU10 LED \*Included

3487HB SMALL PENDANT 14" W, 12.3" H LED Lamp 1-6w GU10 LED \*Included

3481HB SMALL FLUSH MOUNT 13" W, 10" H Socket 1-100w Med.

**HINKLEY** 33000 Pin Oak Parkway Avon Lake, OH 44012 **PHONE: (440) 653-5500**Toll Free: 1 (800) 446-5539