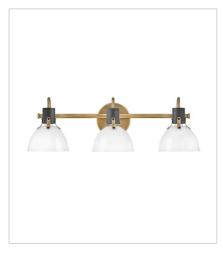

## **ARGO**

Argo is brilliantly basic in design but has all the right details to make it shine. The smooth lines of its dome have a vintage, industrial feel but modern updates, make Argo contemporary. Heavy straps and decorative screws secure the dome to the cap in this clean and stylish profile.

FINISH: Heritage Brass with Black

accents, Heritage Brass **GLASS**: Cased Opal

**51110HB**SINGLE LIGHT VANITY
6" W, 7.8" H
Socket
1-100w Med.

51112HB TWO LIGHT VANITY 18" W, 7.5" H Socket 2-100w Med.

**51113HB**THREE LIGHT VANITY
24.5" W, 7.5" H
Socket
3-100w Med.