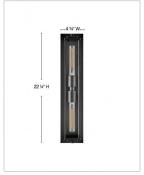

| DETAILS   |               |
|-----------|---------------|
| FINISH:   | Black Oxide   |
| MATERIAL: | Steel         |
| GLASS:    | Clear Acrylic |

| DIMENSIONS     |                  |
|----------------|------------------|
| WIDTH:         | 4.8"             |
| HEIGHT:        | 22.3"            |
| WEIGHT:        | 6                |
| BACK PLATE:    | 4.75"W X 22.25"H |
| EXTENSION:     | 4                |
| TOP TO OUTLET: | 11.25            |