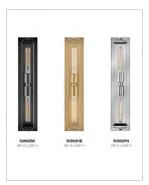

## TWO LIGHT VANITY

Minimalist yet dynamic, Henri's architectural appeal is a fresh, modern take on a traditional silhouette. Mounted vertically or horizontally, Henri's precisioncut acrylic, cast details and an array of sleek finish options add to the elevated aesthetic. Three luxe finishes, Black Oxide, Heritage Brass, and Polished Nickel, enhance the upscale appeal.