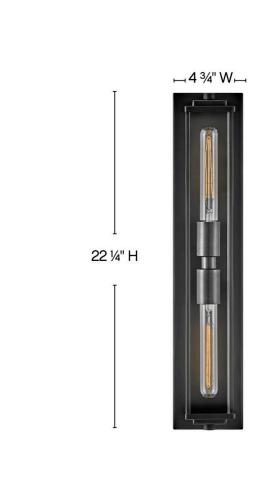

| DETAILS   |               |
|-----------|---------------|
| FINISH:   | Black Oxide   |
| MATERIAL: | Steel         |
| GLASS:    | Clear Acrylic |

| DIMENSIONS     |                  |
|----------------|------------------|
| WIDTH:         | 4.8"             |
| HEIGHT:        | 22.3"            |
| WEIGHT:        | 6                |
| BACK PLATE:    | 4.75"W X 22.25"H |
| EXTENSION:     | 4                |
| TOP TO OUTLET: | 11.25            |