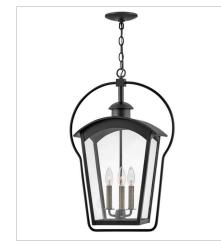

13302BK LARGE HANGING LANTERN 17" W, 25.8" H Socket 3-60w Cand.

13301BK LARGE POST TOP OR PIER MOUN... 17" W, 26.8" H Socket 3-60w Cand.

> HINKLEY 33000 Pin Oak Parkway Avon Lake, OH 44012

PHONE: (440) 653-5500 Toll Free: 1 (800) 446-5539 hinkley.com