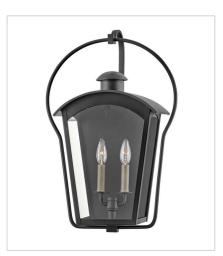

FINISH: Black with Burnished Bronze accents GLASS: Clear

13300BK SMALL WALL MOUNT LANTERN 12" W, 17.8" H Socket 1-100w Med.

13303BK LARGE WALL MOUNT LANTERN 17" W, 25" H Socket 3-60w Cand.

13304BK MEDIUM WALL MOUNT LANTERN 15" W, 22" H Socket 2-60w Cand.