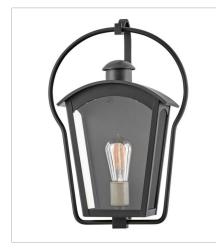

FINISH: Black with Burnished Bronze accents GLASS: Clear

13300BK SMALL WALL MOUNT LANTERN 12" W, 17.8" H Socket 1-100w Med.

13303BK LARGE WALL MOUNT LANTERN 17" W, 25" H Socket 3-60w Cand.

13304BK MEDIUM WALL MOUNT LANTERN 15" W, 22" H Socket 2-60w Cand.