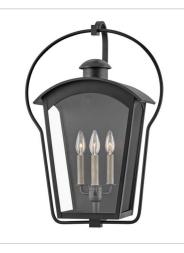

FINISH: Black with Burnished Bronze accents GLASS: Clear

13300BK SMALL WALL MOUNT LANTERN 12" W, 17.8" H Socket 1-100w Med.

13303BK LARGE WALL MOUNT LANTERN 17" W, 25" H Socket 3-60w Cand.

13304BK MEDIUM WALL MOUNT LANTERN 15" W, 22" H Socket 2-60w Cand.