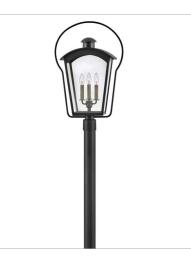

13302BK LARGE HANGING LANTERN 17" W, 25.8" H Socket 3-60w Cand.

13301BK LARGE POST TOP OR PIER MOUN... 17" W, 26.8" H Socket 3-60w Cand.

> HINKLEY 33000 Pin Oak Parkway Avon Lake, OH 44012

PHONE: (440) 653-5500 Toll Free: 1 (800) 446-5539 hinkley.com