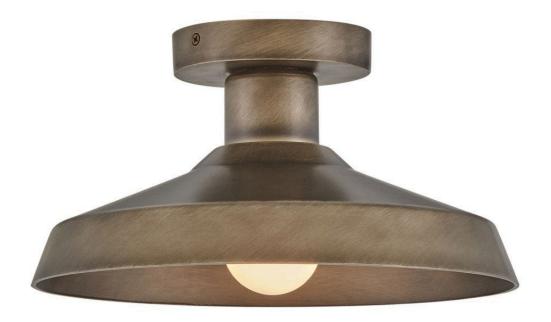

## **FORGE**

SMALL FLUSH MOUNT

## 12072BU

Inspired by a lighting industry staple barn light, Forge features a practical outdoor lighting solution to withstand the elements. Whether it is enduring harsh sunrays, extreme cold or continuous salt air, Forge is built to last with an industrial chic flair. Part of the Coastal Elements Collection, Forge is available in a variety of anti-fading finishes that are resistant to rust and corrosion with a 5-year warranty.

FINISH: Burnished Bronze

SHADE: Composite

**WIDTH**: 12" **HEIGHT**: 6.5"

DEPTH: 0

**LIGHT SOURCE**: Socketed

WATTAGE: 1-12w Med. LED, 100w Equiv.

**HINKLEY** 33000 Pin Oak Parkway Avon Lake, OH 44012 **PHONE: (440) 653-5500** Toll Free: 1 (800) 446-5539 hinkley.com