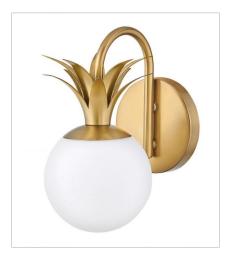

FINISH: Heritage Brass GLASS: Etched Opal, Clear

**54150HB**SINGLE LIGHT VANITY
5.5" W, 10.5" H
LED Lamp
1-4.50w G9 LED

**54152HB**TWO LIGHT VANITY
14.8" W, 10.5" H
LED Lamp
2-4.50w G9 LED

**54153HB**THREE LIGHT VANITY
24" W, 10.5" H
LED Lamp
3-4.50w G9 LED