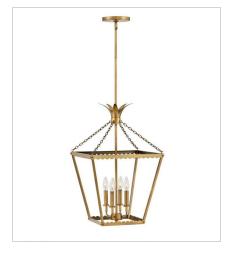

41925HB MEDIUM PENDANT 16" W, 27" H Socket 4-60w Cand.

41927HB SMALL PENDANT 10.8" W, 15" H Socket 1-100w Med.