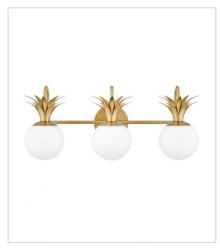

FINISH: Heritage Brass GLASS: Etched Opal, Clear

**54150HB**SINGLE LIGHT VANITY
5.5" W, 10.5" H
LED Lamp
1-4.50w G9 LED

**54152HB**TWO LIGHT VANITY
14.8" W, 10.5" H
LED Lamp
2-4.50w G9 LED

**54153HB**THREE LIGHT VANITY
24" W, 10.5" H
LED Lamp
3-4.50w G9 LED