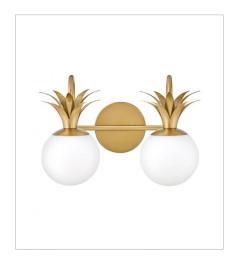

FINISH: Heritage Brass GLASS: Etched Opal, Clear

**54150HB**SINGLE LIGHT VANITY
5.5" W, 10.5" H
LED Lamp
1-4.50w G9 LED

**54152HB**TWO LIGHT VANITY
14.8" W, 10.5" H
LED Lamp
2-4.50w G9 LED

**54153HB**THREE LIGHT VANITY
24" W, 10.5" H
LED Lamp
3-4.50w G9 LED