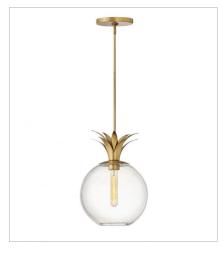

41925HB MEDIUM PENDANT 16" W, 27" H Socket 4-60w Cand.

41927HB SMALL PENDANT 10.8" W, 15" H Socket 1-100w Med.