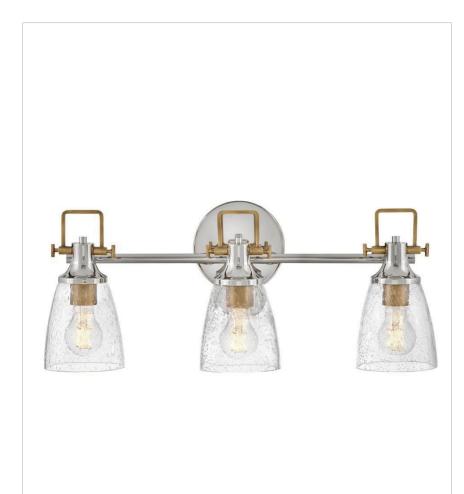

## MEDIUM THREE LIGHT VANITY

With style elements that blend both hip and historical, Easton exudes a modern industrial vibe. Bold, clear seedy glass shades pair with a distinctive top yoke and vintage-inspired knobs for a robust silhouette.

| DETAILS   |                 |
|-----------|-----------------|
| FINISH:   | Polished Nickel |
| MATERIAL: | Steel           |
| GLASS:    | Clear Seedy     |
| DIMMABLE: | No              |

| DIMENSIONS     |         |
|----------------|---------|
| WIDTH:         | 24"     |
| HEIGHT:        | 10.5"   |
| WEIGHT:        | 5.3lb   |
| BACK PLATE:    | 6" Dia. |
| EXTENSION:     | 6.3"    |
| TOP TO OUTLET: | 3"      |