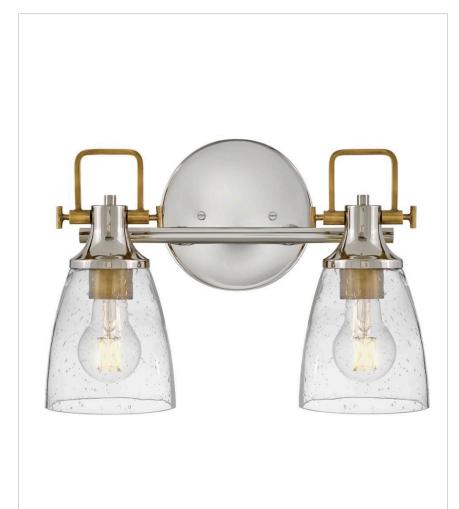

## SMALL TWO LIGHT VANITY

With style elements that blend both hip and historical, Easton exudes a modern industrial vibe. Bold, clear seedy glass shades pair with a distinctive top yoke and vintage-inspired knobs for a robust silhouette.

| DETAILS   |                 |
|-----------|-----------------|
| FINISH:   | Polished Nickel |
| MATERIAL: | Steel           |
| GLASS:    | Clear Seedy     |
| DIMMABLE: | No              |

| DIMENSIONS     |         |
|----------------|---------|
| WIDTH:         | 14.5"   |
| HEIGHT:        | 10.5"   |
| WEIGHT:        | 2.6lb   |
| BACK PLATE:    | 6" Dia. |
| EXTENSION:     | 6.3"    |
| TOP TO OUTLET: | 3"      |