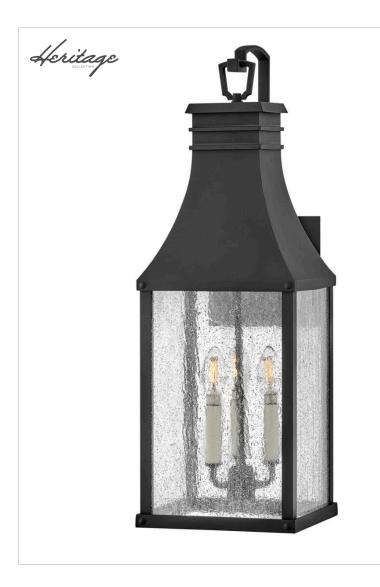

## LARGE WALL MOUNT LANTERN

Taking inspiration from an English lantern, Beacon Hill achieves a timeless aesthetic. Part of the Heritage collection, this traditional style features a striking Blackened Copper or Museum Black aluminum frame. The heavily seeded glass pays homage to its Old-World charm.

| DETAILS   |              |
|-----------|--------------|
| FINISH:   | Museum Black |
| MATERIAL: | Aluminum     |
| GLASS:    | Clear Seedy  |

| DIMENSIONS     |               |
|----------------|---------------|
| WIDTH:         | 9"            |
| HEIGHT:        | 26.3"         |
| WEIGHT:        | 8.8lb         |
| BACK PLATE:    | 6" W X 5.5" H |
| EXTENSION:     | 9.5"          |
| TOP TO OUTLET: | 12.25"        |

| LIGHT SOURCE  |             |
|---------------|-------------|
| LIGHT SOURCE: | Socket      |
| WATTAGE:      | 3-60w Cand. |
| VOLTAGE:      | 120v        |

| SHIPPING       |      |
|----------------|------|
| CARTON LENGTH: | 13.4 |
| CARTON WIDTH:  | 13.4 |
| CARTON HEIGHT: | 29.1 |
| CARTON WEIGHT: | 12.1 |

## **PRODUCT DETAILS:**

- Suitable for use in wet (outdoor direct rain or sprinkler) locations as defined by NEC and CEC. Meets United States UL Underwriters Laboratories & CSA Canadian Standards Association Product Safety Standards
- Ideal for vintage filament bulbs (not included)
- · 2 year finish warranty
- Classic lines and heritage details complement traditional architecture
- Striking black finish enhances design