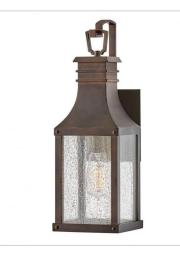

## **BEACON HILL**

Heritage

Breathing inspiration from an English pocket lantern, Beacon Hill achieves a timeless aesthetic. Part of the Heritage collection, this traditional styled wall and post lantern collection feature a new, striking Blackened Copper aluminum frame. Its heavily seeded glass pairs harmoniously with off-white candle sleeves, paying homage to its true old-world charm.

FINISH: Blackened Copper GLASS: Clear Seedy

17461BLC LARGE POST TOP OR PIER MOUN... 9" W, 26.3" H Socket 3-60w Cand.

17460BLC SMALL WALL MOUNT LANTERN 5.8" W, 18" H Socket 1-100w Med.

17464BLC MEDIUM WALL MOUNT LANTERN 7.8" W, 23" H Socket 2-60w Cand.

17465BLC LARGE WALL MOUNT LANTERN 9" W, 26.3" H Socket 3-60w Cand.

17466BLC MEDIUM WALL MOUNT LANTERN 9.8" W, 17.3" H Socket 2-60w Cand.

HINKLEY 33000 Pin Oak Parkway Avon Lake, OH 44012 PHONE: (440) 653-5500 Toll Free: 1 (800) 446-5539 hinkley.com