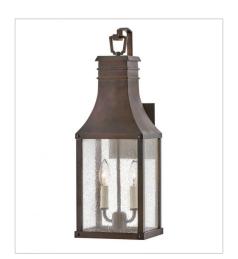

## **BEACON HILL**

Heritage

Breathing inspiration from an English pocket lantern, Beacon Hill achieves a timeless aesthetic. Part of the Heritage collection, this traditional styled wall and post lantern collection feature a new, striking Blackened Copper aluminum frame. Its heavily seeded glass pairs harmoniously with off-white candle sleeves, paying homage to its true old-world charm.

FINISH: Blackened Copper GLASS: Clear Seedy

17461BLC LARGE POST TOP OR PIER MOUN... 9" W, 26.3" H Socket 3-60w Cand.

17460BLC SMALL WALL MOUNT LANTERN 5.8" W, 18" H Socket 1-100w Med.

17464BLC MEDIUM WALL MOUNT LANTERN 7.8" W, 23" H Socket 2-60w Cand.

17465BLC LARGE WALL MOUNT LANTERN 9" W, 26.3" H Socket 3-60w Cand.

17466BLC MEDIUM WALL MOUNT LANTERN 9.8" W, 17.3" H Socket 2-60w Cand.

HINKLEY 33000 Pin Oak Parkway Avon Lake, OH 44012 PHONE: (440) 653-5500 Toll Free: 1 (800) 446-5539 hinkley.com