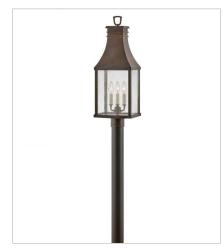

## **BEACON HILL**

Heritage

Breathing inspiration from an English pocket lantern, Beacon Hill achieves a timeless aesthetic. Part of the Heritage collection, this traditional styled wall and post lantern collection feature a new, striking Blackened Copper aluminum frame. Its heavily seeded glass pairs harmoniously with off-white candle sleeves, paying homage to its true old-world charm.

FINISH: Blackened Copper GLASS: Clear Seedy

17461BLC LARGE POST TOP OR PIER MOUN... 9" W, 26.3" H Socket 3-60w Cand.

17460BLC SMALL WALL MOUNT LANTERN 5.8" W, 18" H Socket 1-100w Med.

17464BLC MEDIUM WALL MOUNT LANTERN 7.8" W, 23" H Socket 2-60w Cand.

17465BLC LARGE WALL MOUNT LANTERN 9" W, 26.3" H Socket 3-60w Cand.

17466BLC MEDIUM WALL MOUNT LANTERN 9.8" W, 17.3" H Socket 2-60w Cand.

HINKLEY 33000 Pin Oak Parkway Avon Lake, OH 44012 PHONE: (440) 653-5500 Toll Free: 1 (800) 446-5539 hinkley.com