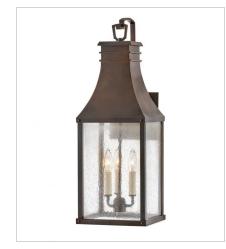

## **BEACON HILL**

Heritage

Breathing inspiration from an English pocket lantern, Beacon Hill achieves a timeless aesthetic. Part of the Heritage collection, this traditional styled wall and post lantern collection feature a new, striking Blackened Copper aluminum frame. Its heavily seeded glass pairs harmoniously with off-white candle sleeves, paying homage to its true old-world charm.

FINISH: Blackened Copper GLASS: Clear Seedy

17461BLC LARGE POST TOP OR PIER MOUN... 9" W, 26.3" H Socket 3-60w Cand.

17460BLC SMALL WALL MOUNT LANTERN 5.8" W, 18" H Socket 1-100w Med.

17464BLC MEDIUM WALL MOUNT LANTERN 7.8" W, 23" H Socket 2-60w Cand.

17465BLC LARGE WALL MOUNT LANTERN 9" W, 26.3" H Socket 3-60w Cand.

17466BLC MEDIUM WALL MOUNT LANTERN 9.8" W, 17.3" H Socket 2-60w Cand.

HINKLEY 33000 Pin Oak Parkway Avon Lake, OH 44012 PHONE: (440) 653-5500 Toll Free: 1 (800) 446-5539 hinkley.com