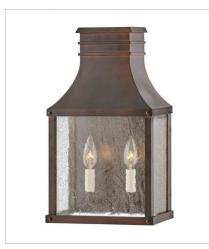

## **BEACON HILL**

Heritage

Breathing inspiration from an English pocket lantern, Beacon Hill achieves a timeless aesthetic. Part of the Heritage collection, this traditional styled wall and post lantern collection feature a new, striking Blackened Copper aluminum frame. Its heavily seeded glass pairs harmoniously with off-white candle sleeves, paying homage to its true old-world charm.

FINISH: Blackened Copper GLASS: Clear Seedy

17461BLC LARGE POST TOP OR PIER MOUN... 9" W, 26.3" H Socket 3-60w Cand.

17460BLC SMALL WALL MOUNT LANTERN 5.8" W, 18" H Socket 1-100w Med.

17464BLC MEDIUM WALL MOUNT LANTERN 7.8" W, 23" H Socket 2-60w Cand.