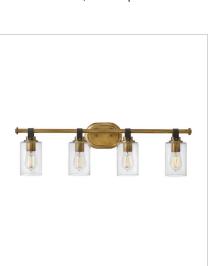

FINISH: Heritage Brass GLASS: Clear

52880HB SINGLE LIGHT VANITY 5" W, 10.3" H LED Lamp 1-10w Med. LED, 100w Equiv.

52884HB FOUR LIGHT VANITY 32" W, 9.5" H LED Lamp 4-10w Med. LED, 100w Equiv.

52882HB TWO LIGHT VANITY 16" W, 9.5" H LED Lamp 2-10w Med. LED, 100w Equiv.