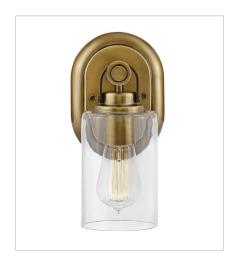

FINISH: Heritage Brass GLASS: Clear

52880HB SINGLE LIGHT VANITY 5" W, 10.3" H LED Lamp 1-10w Med. LED, 100w Equiv.

52884HB FOUR LIGHT VANITY 32" W, 9.5" H LED Lamp 4-10w Med. LED, 100w Equiv.

52882HB TWO LIGHT VANITY 16" W, 9.5" H LED Lamp 2-10w Med. LED, 100w Equiv.