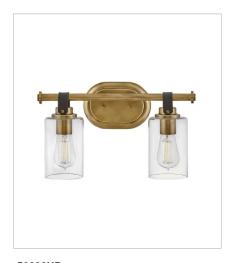

FINISH: Heritage Brass GLASS: Clear

52880HB SINGLE LIGHT VANITY 5" W, 10.3" H LED Lamp 1-10w Med. LED, 100w Equiv.

52884HB FOUR LIGHT VANITY 32" W, 9.5" H LED Lamp 4-10w Med. LED, 100w Equiv.

52882HB TWO LIGHT VANITY 16" W, 9.5" H LED Lamp 2-10w Med. LED, 100w Equiv.