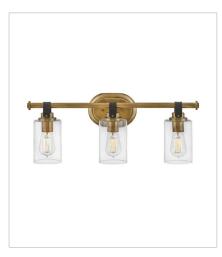

## **HALSTEAD**

Halstead evokes Modern Americana at its finest. Designed with an equestrian flare in mind, a faux leather finished strap reinforces a rustic simplicity that harmonizes with the modern refinement of clear glass shades. Offered in a Chrome or Heritage Brass finish, Halstead's versatility makes it the perfect "anywhere" design.

FINISH: Heritage Brass GLASS: Clear



52880HB SINGLE LIGHT VANITY 5" W, 10.3" H LED Lamp 1-10w Med. LED, 100w Equiv.



52884HB FOUR LIGHT VANITY 32" W, 9.5" H LED Lamp 4-10w Med. LED, 100w Equiv.



52882HB TWO LIGHT VANITY 16" W, 9.5" H LED Lamp 2-10w Med. LED, 100w Equiv.



52883HB THREE LIGHT VANITY 24" W, 9.5" H LED Lamp 3-10w Med. LED, 100w Equiv.