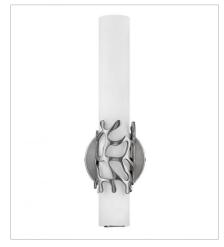

## LYRA

Projecting a sense of maritime wonder, Lyra embraces modern technology without sacrificing its timeless coastal allure. An eye-catching die-cast coral bracelet centers the design and wraps etched opal glass. The transitional silhouette can be mounted horizontally or vertically with an unseen Invismount system that showcases the clean, elegant look. Offered in a Brushed Nickel finish, Lyra is sure to embellish any space.

**FINISH**: Brushed Nickel **GLASS**: Etched Opal

50871BN SMALL LED SCONCE 4.8" W, 16" H Integrated LED 20w LED \*Included

50872BN MEDIUM LED VANITY 22.5" W, 4.8" H Integrated LED 36w LED \*Included

50873BN LARGE LED VANITY 31.3" W, 4.8" H Integrated LED 53w LED \*Included