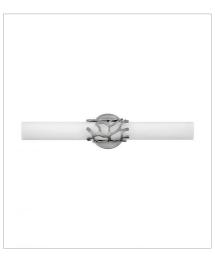

## LYRA

Projecting a sense of maritime wonder, Lyra embraces modern technology without sacrificing its timeless coastal allure. An eye-catching die-cast coral bracelet centers the design and wraps etched opal glass. The transitional silhouette can be mounted horizontally or vertically with an unseen Invismount system that showcases the clean, elegant look. Offered in a Brushed Nickel finish, Lyra is sure to embellish any space.

**FINISH**: Brushed Nickel **GLASS**: Etched Opal

50871BN SMALL LED SCONCE 4.8" W, 16" H Integrated LED 20w LED \*Included

50872BN MEDIUM LED VANITY 22.5" W, 4.8" H Integrated LED 36w LED \*Included

50873BN LARGE LED VANITY 31.3" W, 4.8" H Integrated LED 53w LED \*Included