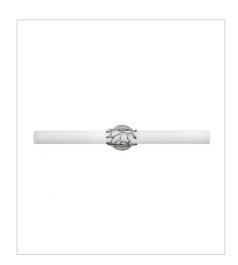

## LYRA

Projecting a sense of maritime wonder, Lyra embraces modern technology without sacrificing its timeless coastal allure. An eye-catching die-cast coral bracelet centers the design and wraps etched opal glass. The transitional silhouette can be mounted horizontally or vertically with an unseen Invismount system that showcases the clean, elegant look. Offered in a Brushed Nickel finish, Lyra is sure to embellish any space.

**FINISH**: Brushed Nickel **GLASS**: Etched Opal

50871BN SMALL LED SCONCE 4.8" W, 16" H Integrated LED 20w LED \*Included

50872BN MEDIUM LED VANITY 22.5" W, 4.8" H Integrated LED 36w LED \*Included

50873BN LARGE LED VANITY 31.3" W, 4.8" H Integrated LED 53w LED \*Included