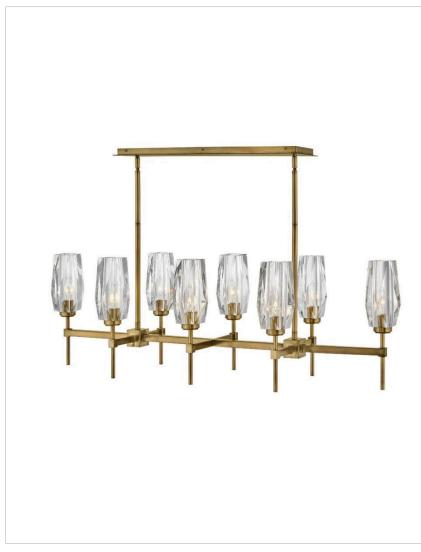

## 38256HB

## EIGHT LIGHT LINEAR

Ana embodies modern elegance. Faceted heavy cut crystal shades gleam against a Black Oxide or Heritage Brass finish. Like a piece of statement-making jewelry, Ana is the signature finishing touch in any setting.

| DETAILS       |                       |
|---------------|-----------------------|
| FINISH:       | Heritage Brass        |
| MATERIAL:     | Steel                 |
| GLASS:        | Faceted Clear Crystal |
| SLOPE DEGREE: | 90                    |

| DIMENSIONS |        |
|------------|--------|
| WIDTH:     | 46"    |
| HEIGHT:    | 14"    |
| DEPTH:     | 13.8   |
| WEIGHT:    | 49.2lb |
| EXTENSION: | 0"     |

| LIGHT SOURCE  |             |
|---------------|-------------|
| LIGHT SOURCE: | Socket      |
| WATTAGE:      | 8-60w Cand. |
| VOLTAGE:      | 120v        |