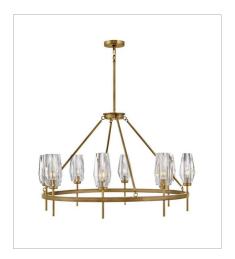

## ANA

Ana embodies modern elegance. Faceted heavy cut crystal shades gleam against a Heritage Brass finish. Like a piece of statement-making jewelry, Ana is the signature finishing touch in any setting.

38256HB EIGHT LIGHT LINEAR 46" W, 14" H Socket 8-60w Cand.

**38258HB**LARGE SINGLE TIER
36" W, 24.8" H
Socket
8-60w Cand.

**38250HB**SINGLE LIGHT SCONCE
5" W, 25" H
Socket
1-60w Cand.

**HINKLEY** 33000 Pin Oak Parkway Avon Lake, OH 44012 **PHONE: (440) 653-5500** Toll Free: 1 (800) 446-5539 hinkley.com