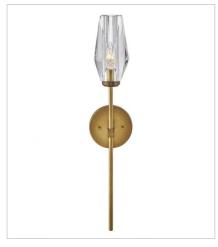

## ANA

Ana embodies modern elegance. Faceted heavy cut crystal shades gleam against a Heritage Brass finish. Like a piece of statement-making jewelry, Ana is the signature finishing touch in any setting.

38256HB EIGHT LIGHT LINEAR 46" W, 14" H Socket 8-60w Cand.

**38258HB**LARGE SINGLE TIER
36" W, 24.8" H
Socket
8-60w Cand.

**38250HB**SINGLE LIGHT SCONCE
5" W, 25" H
Socket
1-60w Cand.

**HINKLEY** 33000 Pin Oak Parkway Avon Lake, OH 44012 **PHONE: (440) 653-5500** Toll Free: 1 (800) 446-5539 hinkley.com