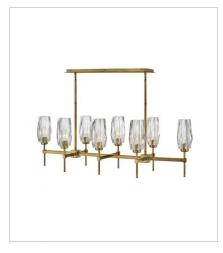

38256HB EIGHT LIGHT LINEAR 46" W, 14" H Socket 8-60w Cand.

**38258HB**LARGE SINGLE TIER
36" W, 24.8" H
Socket
8-60w Cand.

**38250HB**SINGLE LIGHT SCONCE
5" W, 25" H
Socket
1-60w Cand.

**HINKLEY** 33000 Pin Oak Parkway Avon Lake, OH 44012 **PHONE: (440) 653-5500** Toll Free: 1 (800) 446-5539 hinkley.com