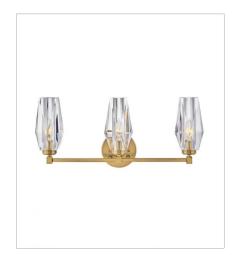

FINISH: Heritage Brass GLASS: Faceted Clear Crystal

**52482HB**TWO LIGHT VANITY
13.8" W, 10.3" H
Socket
2-60w Cand.

52483HB THREE LIGHT VANITY 23.5" W, 10.3" H Socket 3-60w Cand.

38255HB MEDIUM SINGLE TIER 30" W, 22.8" H Socket 6-60w Cand.