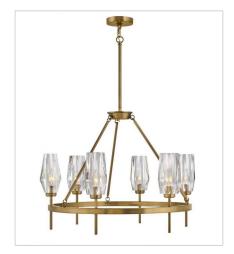

FINISH: Heritage Brass GLASS: Faceted Clear Crystal

**52482HB**TWO LIGHT VANITY
13.8" W, 10.3" H
Socket
2-60w Cand.

52483HB THREE LIGHT VANITY 23.5" W, 10.3" H Socket 3-60w Cand.

38255HB MEDIUM SINGLE TIER 30" W, 22.8" H Socket 6-60w Cand.