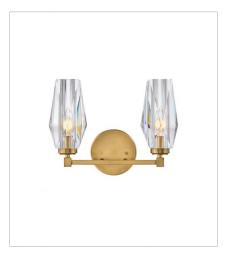

FINISH: Heritage Brass GLASS: Faceted Clear Crystal

**52482HB**TWO LIGHT VANITY
13.8" W, 10.3" H
Socket
2-60w Cand.

52483HB THREE LIGHT VANITY 23.5" W, 10.3" H Socket 3-60w Cand.

38255HB MEDIUM SINGLE TIER 30" W, 22.8" H Socket 6-60w Cand.